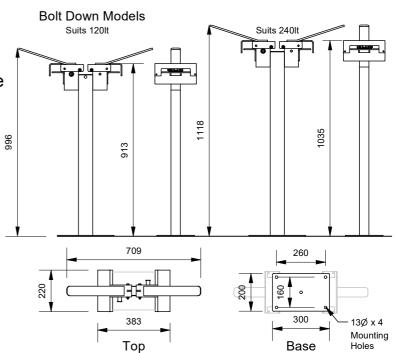

## **Double Wheelie Bin Post**

Model 394 - Double Wheelie Bin Post

The Double Wheelie Bin Post accommodates two wheelie bins in a back to back configuration, ideal for double waste capacity or recycling waste separation applications. Standard 8mm Tri-Key security. Draffin Street Furniture have earnt the reputation for best in class, dependable wheelie bin security posts, using only the best quality materials and engineering.

## **Mounting Options**

- ☐ Bolt Down
- ☐ In-Ground