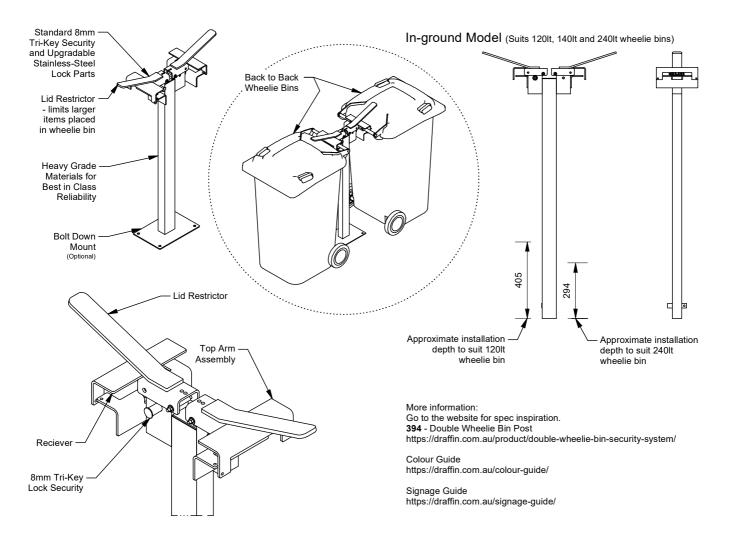

## **Double Wheelie Bin Post**

Model 394 - Double Wheelie Bin Post

The Double Wheelie Bin Post accommodates two wheelie bins in a back to back configuration, ideal for double waste capacity or recycling waste separation applications. Standard 8mm Tri-Key security. Draffin Street Furniture have earnt the reputation for best in class, dependable wheelie bin security posts, using only the best quality materials and engineering.

## Wheelie Bin Size

- □ 120lt
- □ 240lt

## **Mounting Options**

- ☐ Bolt Down
- ☐ In-Ground

## **Other Options**

- ☐ Powdercoat Frames
- ☐ Stainless Steel Lock Mechanism

Phone: (03) 9720 1033 or 1300 372 334

Email: info@draffin.com.au