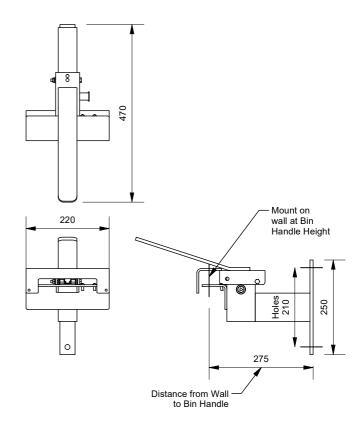

# Single Wheelie Bin Mount

Model 383/WPM - Single Wheelie Bin Mount

Single Wheelie Bin Mounts use the same reliable receiver and top arm design as the rest of the family of bin security mounts, with the added flexibility to fix them to walls or posts. Standard 8mm Tri-Key security. Draffin Street Furniture have earnt the reputation for best in class, dependable wheelie bin security mounts, using only the best quality materials and engineering.

#### Wall Mount

More information:

Go to the website for spec inspiration.

383/WPM - Single Wheelie Bin Mount

https://draffin.com.au/product/single-wheelie-bin-mounts/

Colour Guide

https://draffin.com.au/colour-guide/