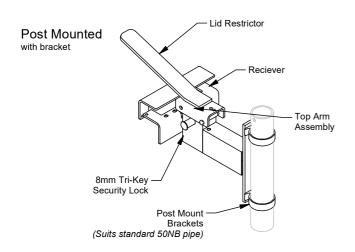

# Single Wheelie Bin Mount

Model 383/WPM - Single Wheelie Bin Mount

Single Wheelie Bin Mounts use the same reliable receiver and top arm design as the rest of the family of bin security mounts, with the added flexibility to fix them to walls or posts. Standard 8mm Tri-Key security. Draffin Street Furniture have earnt the reputation for best in class, dependable wheelie bin security mounts, using only the best quality materials and engineering.

## **Mounting Options**

- ☐ Wall Mount
- ☐ Post Mount (with Brackets)