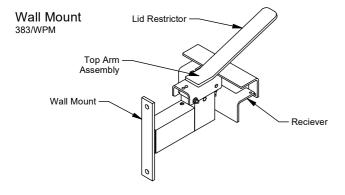

# Single Wheelie Bin Mount

Model 383/WPM - Single Wheelie Bin Mount

Single Wheelie Bin Mounts use the same reliable receiver and top arm design as the rest of the family of bin security mounts, with the added flexibility to fix them to walls or posts. Standard 8mm Tri-Key security. Draffin Street Furniture have earnt the reputation for best in class, dependable wheelie bin security mounts, using only the best quality materials and engineering.

## **Mounting Options**

- ☐ Wall Mount
- ☐ Post Mount (with Brackets)

#### Wall Mount

More information:

Go to the website for spec inspiration.

383/WPM - Single Wheelie Bin Mount

https://draffin.com.au/product/single-wheelie-bin-mounts/

Colour Guide

https://draffin.com.au/colour-guide/