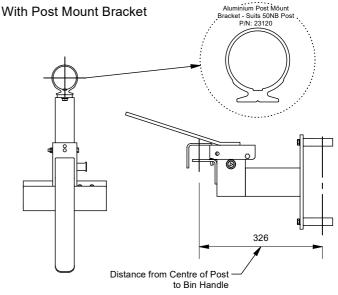

# Single Wheelie Bin Mount

Model 383/WPM - Single Wheelie Bin Mount

Single Wheelie Bin Mounts use the same reliable receiver and top arm design as the rest of the family of bin security mounts, with the added flexibility to fix them to walls or posts. Standard 8mm Tri-Key security. Draffin Street Furniture have earnt the reputation for best in class, dependable wheelie bin security mounts, using only the best quality materials and engineering.

## **Mounting Options**

- ☐ Wall Mount
- ☐ Post Mount (with Brackets)