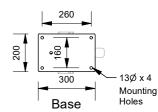

## Single Wheelie Bin Post

Model 383 - Single Wheelie Bin Post









The Single Wheelie Bin Post secures one wheelie bin to a designated area, while the lid arrester limits the size of the waste that can be placed in the bin. Standard 8mm Tri-Key security. Draffin Street Furniture have earnt the reputation for best in class, dependable wheelie bin security posts, using only the best quality materials and engineering.

## Wheelie Bin Size

- □ 120lt
- □ 240lt

## **Mounting Options**

- ☐ Bolt Down
- ☐ In-Ground

## **Other Options**

- ☐ Powdercoat Frames
- ☐ Stainless Steel Lock Mechanism















More information:
Go to the website for spec inspiration.
383 - Single Wheelie Bin Post
https://draffin.com.au/product/single-wheelie-bin-post/

Colour Guide https://draffin.com.au/colour-guide/

Signage Guide https://draffin.com.au/signage-guide/

Email: info@draffin.com.au