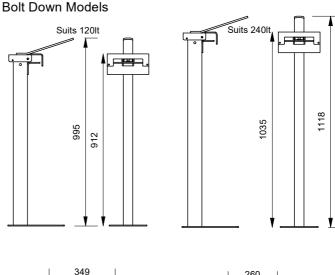

## Single Wheelie Bin Post

Model 383 - Single Wheelie Bin Post

The Single Wheelie Bin Post secures one wheelie bin to a designated area, while the lid arrester limits the size of the waste that can be placed in the bin. Standard 8mm Tri-Key security. Draffin Street Furniture have earnt the reputation for best in class, dependable wheelie bin security posts, using only the best quality materials and engineering.

## Wheelie Bin Size

- □ 120lt
- □ 240lt

## **Mounting Options**

- ☐ Bolt Down
- ☐ In-Ground