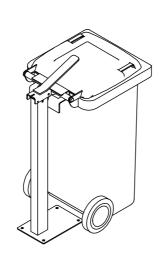

## Single Wheelie Bin Post

Model 383 - Single Wheelie Bin Post

The Single Wheelie Bin Post secures one wheelie bin to a designated area, while the lid arrester limits the size of the waste that can be placed in the bin. Standard 8mm Tri-Key security. Draffin Street Furniture have earnt the reputation for best in class, dependable wheelie bin security posts, using only the best quality materials and engineering.