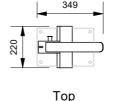

## Single Wheelie Bin Post

Model 383 - Single Wheelie Bin Post









The Single Wheelie Bin Post secures one wheelie bin to a designated area, while the lid arrester limits the size of the waste that can be placed in the bin. Standard 8mm Tri-Key security. Draffin Street Furniture have earnt the reputation for best in class, dependable wheelie bin security posts, using only the best quality materials and engineering.

## Wheelie Bin Size

- □ 120lt
- □ 240lt

## **Mounting Options**

- ☐ Bolt Down
- ☐ In-Ground

## **Other Options**

- ☐ Powdercoat Frames
- ☐ Stainless Steel Lock Mechanism















More information:
Go to the website for spec inspiration.
383 - Single Wheelie Bin Post
https://draffin.com.au/product/single-wheelie-bin-post/

Colour Guide https://draffin.com.au/colour-guide/

Signage Guide https://draffin.com.au/signage-guide/

Email: info@draffin.com.au