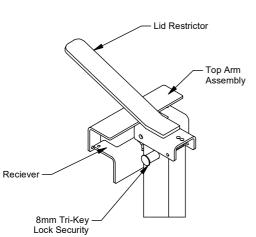

## Single Wheelie Bin Post

Model 383 - Single Wheelie Bin Post

The Single Wheelie Bin Post secures one wheelie bin to a designated area, while the lid arrester limits the size of the waste that can be placed in the bin. Standard 8mm Tri-Key security. Draffin Street Furniture have earnt the reputation for best in class, dependable wheelie bin security posts, using only the best quality materials and engineering.