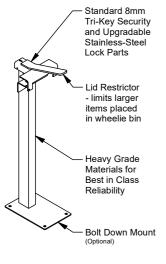

## Single Wheelie Bin Post

Model 383 - Single Wheelie Bin Post

The Single Wheelie Bin Post secures one wheelie bin to a designated area, while the lid arrester limits the size of the waste that can be placed in the bin. Standard 8mm Tri-Key security. Draffin Street Furniture have earnt the reputation for best in class, dependable wheelie bin security posts, using only the best quality materials and engineering.

## **Mounting Options**

- ☐ Bolt Down
- ☐ In-Ground

## **Other Options**

- ☐ Powdercoat Frames
- ☐ Stainless Steel Lock Mechanism

More information:
Go to the website for spec inspiration.
383 - Single Wheelie Bin Post
https://draffin.com.au/product/single-wheelie-bin-post/