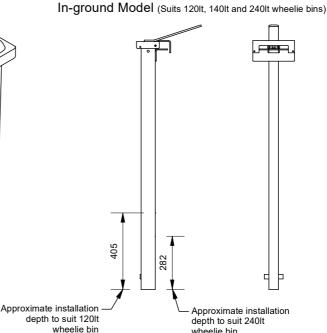

## Wheelie Bin Size

- □ 120lt
- □ 240lt

## **Mounting Options**

- ☐ Bolt Down
- ☐ In-Ground