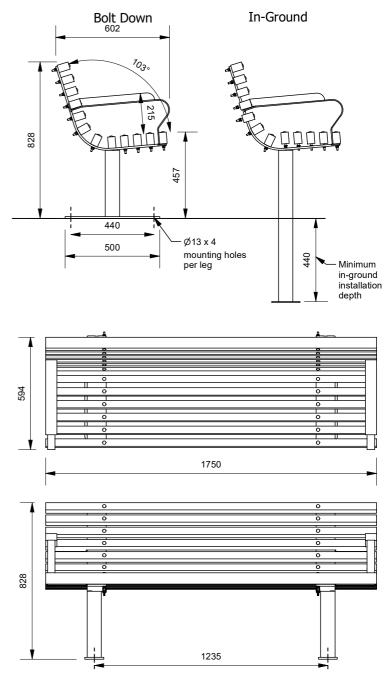

# **Knox Seat with Back**

Model 120 - Knox Seat with Back



The Knox Seat with Back is a reliable park style seat made with heavy-duty materials. The battens are placed on their side bolstering strength, providing a robust appearance. A modern yet traditional park seat, perfect for placement in parks and remote settings.

## Batten Material (See batten guide)

60mmx40mm □ Spotted Gum □ Enviroslat

#### Frame Material

□ Galvanised Mild Steel
□ Brush Finish 304 Stainless Steel
□ Bead Blasted 304 Stainless Steel

#### **Mounting Options**

□ Bolt Down □ Inground

### Other Options

Powdercoat Frames (See colour guide)
Armrests
Custom Dimensions





More information: Go to the website for spec inspiration. **120** - Knox Seat with Back https://draffin.com.au/product/knox-park-seat/

Batten Guide https://draffin.com.au/batten-guide/

Colour https://draffin.com.au/colour-guide/

Stainless Steel Guide https://draffin.com.au/stainless-steel-guide/

DDA guide https://draffin.com.au/dda/