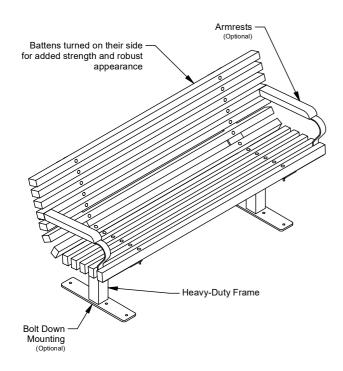

# **Knox Seat with Back**

Model 120 - Knox Seat with Back

The Knox Seat with Back is a reliable park style seat made with heavy-duty materials. The battens are placed on their side bolstering strength, providing a robust appearance. A modern yet traditional park seat, perfect for placement in parks and remote settings.