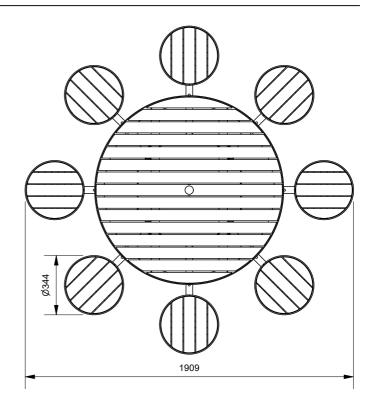

## Satellite Round Table Setting with Battens

89150 - Satellite Round Table Setting with Battens

The Satellite Round Table Setting with Battens offers a different take on the popular Satellite Setting. A durable eight seat steel framed table setting with battens. Galvanised mild steel frames with your choice of battens. While freestanding in construction, the setting can be bolted down for permanent installation.