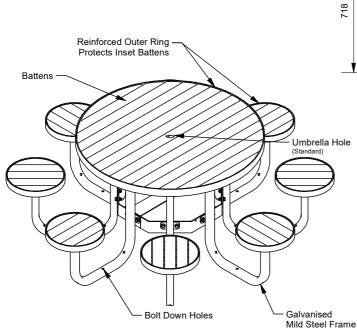

## Satellite Round Table Setting with Battens

89150 - Satellite Round Table Setting with Battens

The Satellite Round Table Setting with Battens offers a different take on the popular Satellite Setting. A durable eight seat steel framed table setting with battens. Galvanised mild steel frames with your choice of battens. While freestanding in construction, the setting can be bolted down for permanent installation.