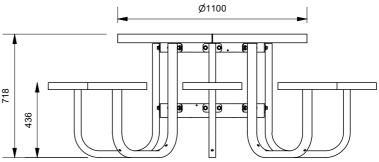

## Satellite Round Table Setting with Battens

89150 - Satellite Round Table Setting with Battens

The Satellite Round Table Setting with Battens offers a different take on the popular Satellite Setting. A durable eight seat steel framed table setting with battens. Galvanised mild steel frames with your choice of battens. While freestanding in construction, the setting can be bolted down for permanent installation.