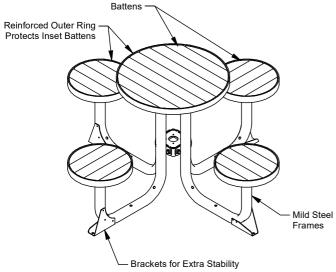

## Satellite Battened Cafe Setting

89150/4 - Satellite Battened Cafe Setting

The Satellite Battened Cafe Setting is a compact four seat setting that is suitable for small social get togethers. The setting features round tops finished with your choice of batten material. Battens are inset into steel outer rings that provide extra protection. The setting can be bolted down or left freestanding.