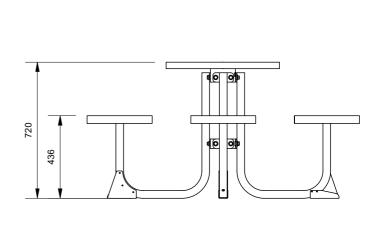

## Satellite Battened Cafe Setting

89150/4 - Satellite Battened Cafe Setting

The Satellite Battened Cafe Setting is a compact four seat setting that is suitable for small social get togethers. The setting features round tops finished with your choice of batten material. Battens are inset into steel outer rings that provide extra protection. The setting can be bolted down or left freestanding.