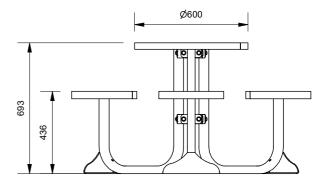

## Satellite Cafe Battened Setting

89150/3 - Satellite Cafe Battened Setting

The Satellite Cafe Battened Setting is a compact three seat setting that is suitable for intimate social get togethers. The setting features round tops finished with your choice of batten material. Battens are inset into steel outer rings that provide extra protection. The setting can be bolted down or left freestanding.