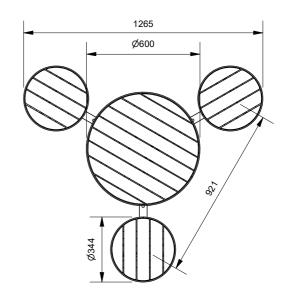

## Satellite Cafe Battened Setting

89150/3 - Satellite Cafe Battened Setting

The Satellite Cafe Battened Setting is a compact three seat setting that is suitable for intimate social get togethers. The setting features round tops finished with your choice of batten material. Battens are inset into steel outer rings that provide extra protection. The setting can be bolted down or left freestanding.