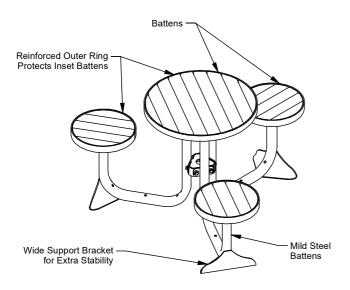

## Satellite Cafe Battened Setting

89150/3 - Satellite Cafe Battened Setting

The Satellite Cafe Battened Setting is a compact three seat setting that is suitable for intimate social get togethers. The setting features round tops finished with your choice of batten material. Battens are inset into steel outer rings that provide extra protection. The setting can be bolted down or left freestanding.