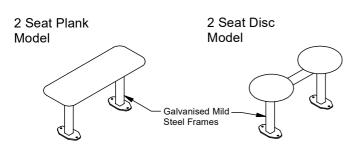

# **Constellation Bench**

88977/NB - Constellation Bench

The Constellation Bench can be optioned as a two or four seater with modular components, and matches materials and aesthetics of the Satellite series table settings, forming a comprehensive suite of durable, low maintenance furniture. Galvanised mild steel frames with HDPE recycled plastic tops. Bolt down or in-ground installation.

# Seat Positions

□ Two □ Four

Seat Options (See Recycled Plastic Colour Guide)

D Plank

□ Mixed (4 seat option only)

# **Mounting Options**

□ Bolt Down □ In-ground