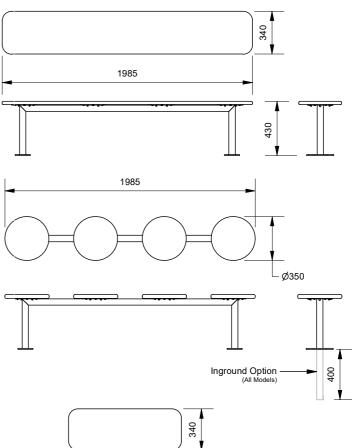

# 88977/NB - Constellation Straight Bench Configuration

#### Frames

All Frames - Hot Dipped Galvanised Mild Steel with OPTIONAL POWDERCOATING

#### **Top Material** Recycled Plastic = RP

P/N format = 88977 / NB / <QTY OF SEATS> <DISC OR PLANK SEATS> / INGROUND OR BOLTDOWN - i.e. 88977/NB/4P/I (*NB= No Back or Bench*)

Part Number 88977/NB/ /

Customer \_\_\_\_\_ Purchase Order #