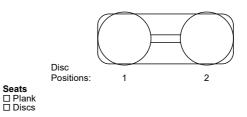

### Colour and Seat Use this drawing to mark colours bench tops Configuration (e a stool colour "A") A 4 Seat Model Disc Positions: 1 2 3 4 2 Space Plank 2 3 Positions: 1 Seats Seats 4 Space Plank 2 Space Plank Position 1 2 3 Discs in remaining positions e.g. 2 space plank in position 2

# 2 Seat Model

| Other Configuration Details: |  |
|------------------------------|--|
|                              |  |
|                              |  |
|                              |  |
|                              |  |
|                              |  |
|                              |  |
|                              |  |
|                              |  |
|                              |  |