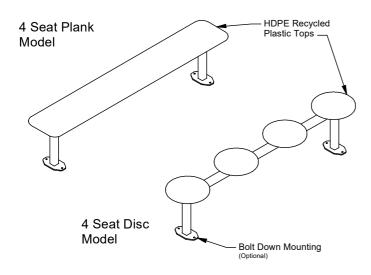

# **Constellation Bench**

88977/NB - Constellation Bench

The Constellation Bench can be optioned as a two or four seater with modular components, and matches materials and aesthetics of the Satellite series table settings, forming a comprehensive suite of durable, low maintenance furniture. Galvanised mild steel frames with HDPE recycled plastic tops. Bolt down or in-ground installation.

# Seat Positions

□ Two □ Four

Seat Options (See Recycled Plastic Colour Guide)

D Plank

□ Mixed (4 seat option only)

# **Mounting Options**

□ Bolt Down □ In-ground