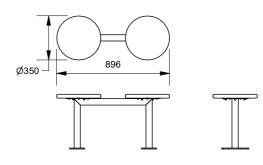

# **Constellation Bench**

88977/NB - Constellation Bench

The Constellation Bench can be optioned as a two or four seater with modular components, and matches materials and aesthetics of the Satellite series table settings, forming a comprehensive suite of durable, low maintenance furniture. Galvanised mild steel frames with HDPE recycled plastic tops. Bolt down or in-ground installation.

# **Constellation Bench**

88977/NB - Constellation Bench