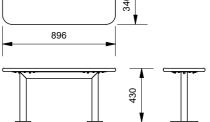

# 88977/NB - Constellation Straight Bench Configuration

#### Frames

All Frames - Hot Dipped Galvanised Mild Steel with OPTIONAL POWDERCOATING

#### **Top Material** Recycled Plastic = RP

P/N format = 88977 / NB / <QTY OF SEATS> <DISC OR PLANK SEATS> / INGROUND OR BOLTDOWN - i.e. 88977/NB/4P/I (*NB= No Back or Bench*)

Part Number 88977/NB/ /

Customer \_\_\_\_\_ Purchase Order #