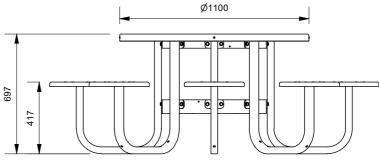

# Satellite Round Table Setting

88760/8 - Satellite Round Table Setting

The Satellite Round Table Setting is a playful, yet durable all-steel table setting ideal for seating up to eight people. Galvanised mild steel frames, and powdercoated and zinc plated mild steel or stainless steel round tops. While freestanding in construction, the setting can be bolted down for permanent installation.

# Satellite Round Table Setting

88760/8 - Satellite Round Table Setting

# 88760 - 8 Seat Satellite Table Configuration