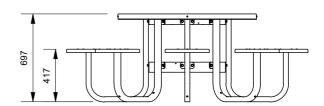

| Part Number 88760/Customer |  |
|----------------------------|--|
| Purchase Order #           |  |
| Quantity                   |  |

Please use 1 sheet per configuration. Only 2 colours per table allowed for in pricing. Extra colours per table \$ POA.

# TABLE FRAME (Mild Steel)

☐ Gal only

☐ Powdercoated:

See colour chart on website

https://draffin.com.au/colour-guide/Colour:

### **TABLE TOPS**

☐ Stainless

☐ Powdercoated Mild steel

Colour:

Powdercoated Mild Steel Only

See colour guide

https://draffin.com.au/colour-guide/

# **SEAT TOPS**

☐ Stainless

☐ Powdercoated Mild steel

Colours:

Powdercoated Mild Steel Only

See colour guide

https://draffin.com.au/colour-guide/
A:
B:
C:
D:

Fill colour code out above to mark stool colours in Colour and Seat drawing (Top Right)





| Other Configuration D | etails: |  |
|-----------------------|---------|--|
|                       |         |  |
|                       |         |  |
|                       |         |  |
|                       |         |  |
|                       |         |  |
|                       |         |  |
|                       |         |  |
|                       |         |  |