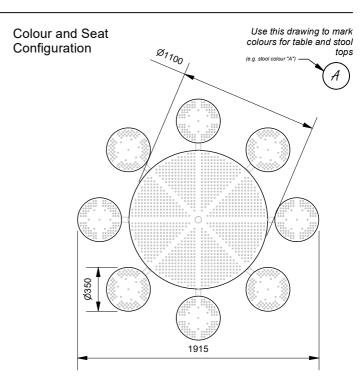

# **SEAT TOPS**

☐ Stainless

☐ Powdercoated Mild steel

Colours:

Powdercoated Mild Steel Only

See colour guide

https://draffin.com.au/colour-guide/
A:
B:
C:
D:

Fill colour code out above to mark stool colours in Colour and Seat drawing (Top Right)

| Part Number 88760/Customer |  |
|----------------------------|--|
| Purchase Order #           |  |
| Quantity                   |  |

Please use 1 sheet per configuration. Only 2 colours per table allowed for in pricing. Extra colours per table \$ POA.