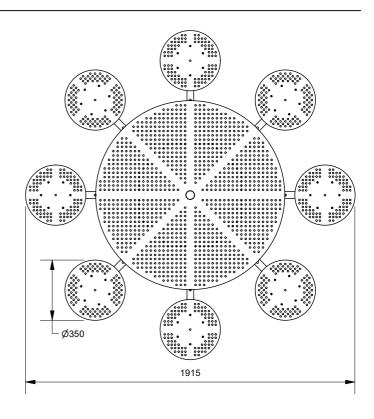

# Satellite Round Table Setting

88760/8 - Satellite Round Table Setting

The Satellite Round Table Setting is a playful, yet durable all-steel table setting ideal for seating up to eight people. Galvanised mild steel frames, and powdercoated and zinc plated mild steel or stainless steel round tops. While freestanding in construction, the setting can be bolted down for permanent installation.

# Satellite Round Table Setting

88760/8 - Satellite Round Table Setting

# 88760 - 8 Seat Satellite Table Configuration