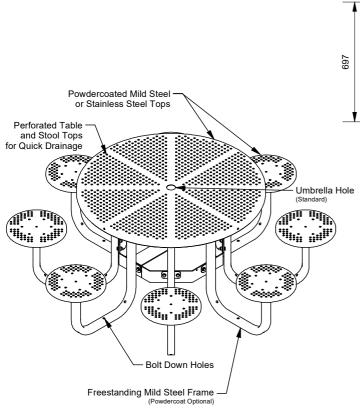

# Satellite Round Table Setting

88760/8 - Satellite Round Table Setting

The Satellite Round Table Setting is a playful, yet durable all-steel table setting ideal for seating up to eight people. Galvanised mild steel frames, and powdercoated and zinc plated mild steel or stainless steel round tops. While freestanding in construction, the setting can be bolted down for permanent installation.

# Satellite Round Table Setting

88760/8 - Satellite Round Table Setting

# 88760 - 8 Seat Satellite Table Configuration

#### **Frames**

All Frames - Hot Dipped Galvanised Mild Steel with OPTIONAL POWDERCOATING

**Top Material** (*Table and Stool*) Stainless Steel = SS P/C Steel = Leave blank

P/N format = 88760/<QTY OF SEATS>/<TOP MATERIAL> (See below for material options)