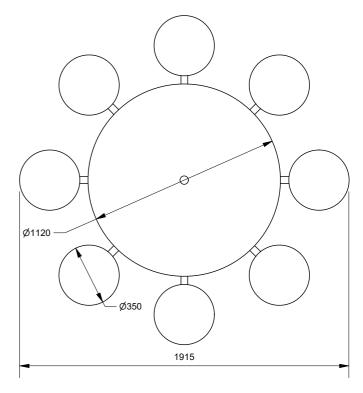

# Satellite Recycled Plastic Round Table Setting

DRAFFIN Street Furniture







88760/8/RP - Recycled Plastic Satellite Round Table Setting

The Recycled Plastic Satellite Round Table Setting is a colourful, yet durable table setting ideal for seating up to eight people. Galvanised mild steel frames with HDPE recycled plastic tops. While freestanding in construction, the setting can be bolted down for permanent installation.

# **Seat Options (See Recycled Plastic Colour Guide)**

- □ Disc
- ☐ Jelly Bean
- ☐ Mixed

## **Mounting Options**

- ☐ Bolt Down
- □ Freestanding
- □ In-ground Anchors

### **Other Options**

- ☐ Powdercoat Frames (See Colour Guide)
- ☐ Chess Board Insert





Phone: (03) 9720 1033 or 1300 372 334

**Email**: info@draffin.com.au

# Satellite Recycled Plastic Round **Table Setting**

DRAFFIN Street Furniture







# 88760/8/RP - Recycled Plastic Satellite Round Table Setting

# 88760/8/RP - 8 Seat Satellite Table Configuration

#### **Frames**

All Frames - Hot Dipped Galvanised Mild Steel with OPTIONAL POWDERCOATING

Top Material (Table and Stool) Recycled Plastic = RP

P/N format = 88760/<QTY OF SEATS>/<TOP MATERIAL> (See below for material options)

| Part Number 88760/<br>Customer | _ |
|--------------------------------|---|
| Purchase Order #               |   |
| Quantity                       |   |

Please use 1 sheet per configuration. Only 2 colours per table allowed for in pricing. Extra colours per table \$ POA.

# TABLE FRAME (Mi