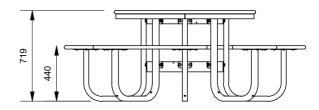

#### **Frames**

All Frames - Hot Dipped Galvanised Mild Steel with OPTIONAL POWDERCOATING

Top Material (Table and Stool) Recycled Plastic = RP

P/N format = 88760/<QTY OF SEATS>/<TOP MATERIAL> (See below for material options)