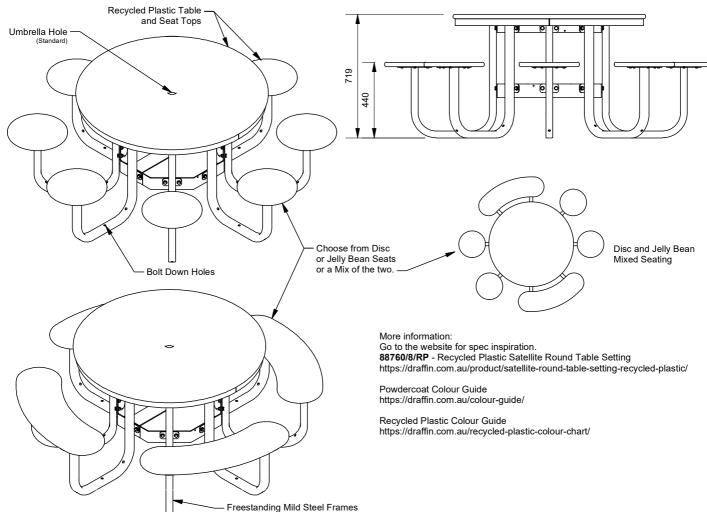

# Satellite Recycled Plastic Round Table Setting

DRAFFIN Street Furniture

88760/8/RP - Recycled Plastic Satellite Round Table Setting

The Recycled Plastic Satellite Round Table Setting is a colourful, yet durable table setting ideal for seating up to eight people. Galvanised mild steel frames with HDPE recycled plastic tops. While freestanding in construction, the setting can be bolted down for permanent installation.

# **Seat Options (See Recycled Plastic Colour Guide)**

- □ Disc
- ☐ Jelly Bean
- ☐ Mixed

## **Mounting Options**

- ☐ Bolt Down
- □ Freestanding
- □ In-ground Anchors

### **Other Options**

- ☐ Powdercoat Frames (See Colour Guide)
- ☐ Chess Board Insert

Phone: (03) 9720 1033 or 1300 372 334

**Email**: info@draffin.com.au