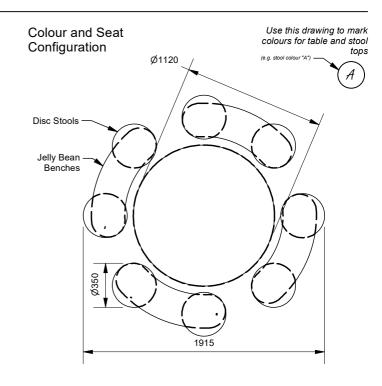

#### **SEAT TOPS**

☐ Recycled Plastic - Disc

☐ Recycled Plastic - Jellybean Shape

Jelly Bean only available in 4 positions as per drawing detail. Colours:

Recycled Plastic Only

See Recycled Plastic Colour Guide

https://draffin.com.au/recycled-plastic-colour-chart/

A: B: С D:

Fill colour code out above to mark stool colours in Colour and Seat drawing (Top Right)

| Other Configuration Details: |
|------------------------------|
|                              |
|                              |
|                              |
|                              |
|                              |
|                              |
|                              |
|                              |
|                              |