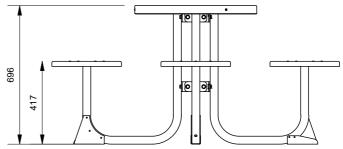

el)

- ☐ Gal only
- ☐ Powdercoated:

See colour chart on website

https://draffin.com.au/colour-guide/

Colour:

### **TABLE TOPS**

- ☐ Stainless
- ☐ Powdercoated Mild steel
- ☐ Recycled Plastic

Colour:

Powdercoated/Recycled Plastic Only

See colour guide

https://draffin.com.au/colour-guide/ See Recycled Plastic Colour Guide

https://draffin.com.au/recycled-plastic-colour-chart/

### **SEAT TOPS**

- □ Stainless
- ☐ Mild steel
- ☐ Recycled Plastic

Colours:

Powdercoated/Recycled Plastic Only

See colour guide

https://draffin.com.au/colour-guide/ See Recycled Plastic Colour Guide

https://draffin.com.au/recycled-plastic-colour-chart/

| A: ˌ |  |
|------|--|
| B: Î |  |
| C:   |  |
| D٠   |  |

Fill colour code out above to mark stool colours in Colour and Seat drawing (Top Right)





| Other Configuration Details: |  |
|------------------------------|--|
|                              |  |
|                              |  |
|                              |  |
|                              |  |
|                              |  |
|                              |  |
|                              |  |
|                              |  |