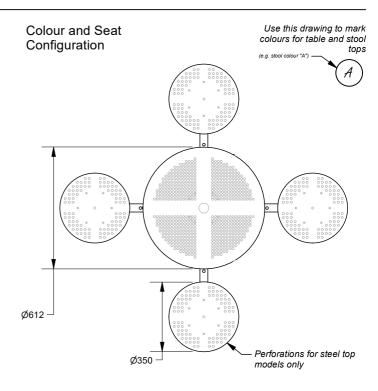

| A: ˌ |  |
|------|--|
| B: Î |  |
| C:   |  |
| D٠   |  |

Fill colour code out above to mark stool colours in Colour and Seat drawing (Top Right)

| Other Configuration Details: |  |
|------------------------------|--|
|                              |  |
|                              |  |
|                              |  |
|                              |  |
|                              |  |
|                              |  |
|                              |  |
|                              |  |