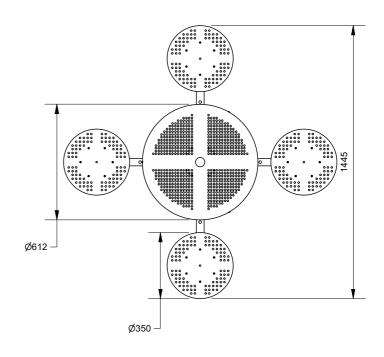

# Satellite Cafe Table Setting

88760/4 - Satellite Cafe Table Setting









The Satellite Cafe Table Setting is a round four seat setting with a smaller table suitable for small social get togethers. A colourful, yet durable table setting that can be bolted down or left freestanding. Galvanised mild steel frames with HDPE recycled plastic, stainless steel or powdercoated mild steel tops.

## **Table and Stool Top Material Options**

- ☐ Powdercoated Mild Steel
- ☐ 316 Stainless Steel
- ☐ HDPE Recycled Plastic

# **Mounting Options**

- ☐ Bolt Down
- ☐ In-ground Anchors
- □ Freestanding

# **Other Options**

- ☐ Powdercoat Frames (See Colour Guide)
- ☐ Chess Board Insert







More information:
Go to the website for spec inspiration.
88760/4 - Satellite Cafe Table Setting

https://draffin.com.au/product/cafe-table-setting/

Powdercoat Colour Guide https://draffin.com.au/colour-guide/

Recycled Plastic Colour Guide https://draffin.com.au/recycled-plastic-colour-chart/

Stainless Steel Guide https://draffin.com.au/stainless-steel-guide/

Email: info@draffin.com.au

# Satellite Cafe Table Setting

88760/4 - Satellite Cafe Table Setting









# 88760/4 - 4 Seat Satellite Cafe Table Configuration

#### **Frames**

All Frames - Hot Dipped Galvanised Mild Steel with OPTIONAL POWDERCOATING

Top Material (Table and Stool)

Stainless Steel = SS P/C Steel = Leave blank Recycled Plastic = RP

P/N format = 88760/<QTY OF SEATS>/<TOP MATERIAL> (See below for material op