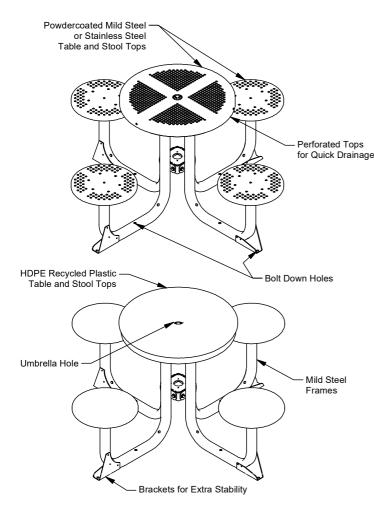

# Satellite Cafe Table Setting

88760/4 - Satellite Cafe Table Setting

The Satellite Cafe Table Setting is a round four seat setting with a smaller table suitable for small social get togethers. A colourful, yet durable table setting that can be bolted down or left freestanding. Galvanised mild steel frames with HDPE recycled plastic, stainless steel or powdercoated mild steel tops.

## **Table and Stool Top Material Options**

- ☐ Powdercoated Mild Steel
- ☐ 316 Stainless Steel
- ☐ HDPE Recycled Plastic

# **Mounting Options**

- ☐ Bolt Down
- ☐ In-ground Anchors
- □ Freestanding

# **Other Options**

- ☐ Powdercoat Frames (See Colour Guide)
- ☐ Chess Board Insert

More information:
Go to the website for spec inspiration.
88760/4 - Satellite Cafe Table Setting

https://draffin.com.au/product/cafe-table-setting/

#### **Frames**

All Frames - Hot Dipped Galvanised Mild Steel with OPTIONAL POWDERCOATING

Top Material (Table and Stool)

Stainless Steel = SS P/C Steel = Leave blank Recycled Plastic = RP

P/N format = 88760/<QTY OF SEATS>/<TOP MATERIAL> (See below for material options)