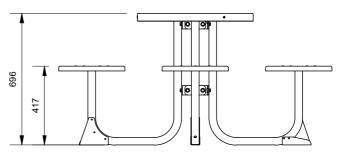

# Satellite Cafe Table Setting

88760/4 - Satellite Cafe Table Setting









The Satellite Cafe Table Setting is a round four seat setting with a smaller table suitable for small social get togethers. A colourful, yet durable table setting that can be bolted down or left freestanding. Galvanised mild steel frames with HDPE recycled plastic, stainless steel or powdercoated mild steel tops.

## **Table and Stool Top Material Options**

- ☐ Powdercoated Mild Steel
- ☐ 316 Stainless Steel
- ☐ HDPE Recycled Plastic

# **Mounting Options**

- ☐ Bolt Down
- ☐ In-ground Anchors
- □ Freestanding

# **Other Options**

- ☐ Powdercoat Frames (See Colour Guide)
- ☐ Chess Board Insert







More information:
Go to the website for spec inspiration.
88760/4 - Satellite Cafe Table Setting

https://draffin.com.au/product/cafe-table-setting/

Powdercoat Colour Guide https://draffin.com.au/colour-guide/

Recycled Plastic Colour Guide https://draffin.com.au/recycled-plastic-colour-chart/

Stainless Steel Guide https://draffin.com.au/stainless-steel-guide/

Email: info@draffin.com.au

# Satellite Cafe Table Setting

88760/4 - Satellite Cafe Table Setting









# 88760/4 - 4 Seat Satellite Cafe Table Configuration

#### **Frames**

All Frames - Hot Dipped Galvanised Mild Steel with OPTIONAL POWDERCOATING

Top Material (Table and Stool)

Stainless Steel = SS P/C Steel = Leave blank Recycled Plastic = RP

P/N format = 88760/<QTY OF SEATS>/<TOP MATERIAL> (See below for material opti