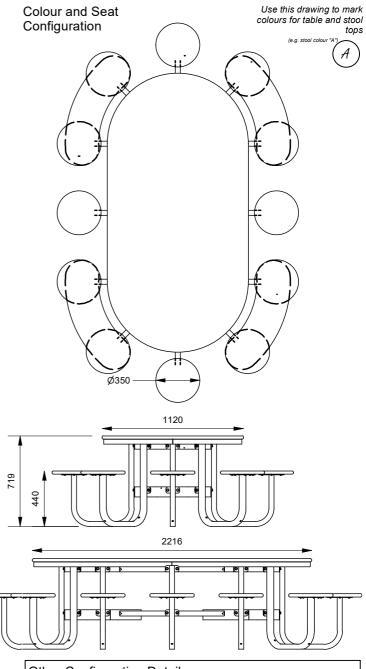

# 88760/12/RP - 12 Seat Satellite Table Configuration

Part Number 88760/12/RP Customer Purchase Order #

Quantity \_\_\_\_\_

Please use 1 sheet per configuration. Only 2 colours per table allowed for in pricing. Extra colours per table \$ POA.

https://draffin.com.au/recycled-plastic-colour-chart/

B:

C:

D:

Fill colour code out above to mark stool colours in Colour and Seat drawing (Top Right)

Email: info@draffin.com.au