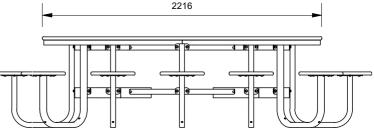

# 88760/12/RP - 12 Seat Satellite Table Configuration

#### **Frames**

All Frames - Hot Dipped Galvanised Mild Steel with OPTIONAL POWDERCOATING

Top Material (Table and Stool) Recycled Plastic = RP

P/N format = 88760/<QTY OF SEATS>/<TOP MATERIAL> (See below for material options)