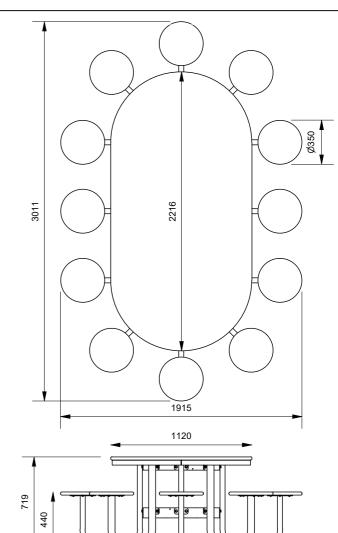

# 88760/12/RP - 12 Seat Satellite Table Configuration

#### **Frames**

All Frames - Hot Dipped Galvanised Mild Steel with OPTIONAL POWDERCOATING

Top Material (Table and Stool) Recycled Plastic = RP

P/N format = 88760/<QTY OF SEATS>/<TOP MATERIAL> (See below for material options)