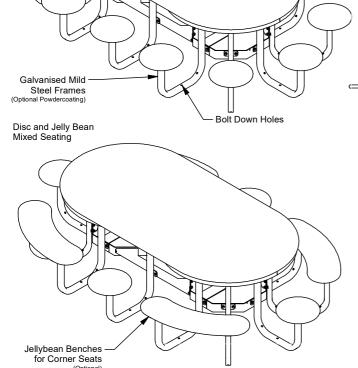

# **Seat Options (See Recycled Plastic Colour Guide)**

- ☐ Disc Only
- ☐ Mixed (Jelly Bean and Disc)

## **Other Options**

Disc Seating

☐ Powdercoat Frames (See Colour Guide)

HDPE Recycled

Plastic Tops

☐ Chess Board Insert

More information: Go to the website for spec inspiration. 88760/12/RP - Satellite 12 Seat Table Setting https://draffin.com.au/product/twelve-seat-plastic-satellite-table-setting/

# **SEAT TOPS**

 $\square$  Recycled Plastic - Disc

☐ Recycled Plastic - Jellybean Shape

Jelly Bean only available in 4 positions

as per drawing detail.

Colours:

Recycled Plastic Only
See Recycled Plastic Colour Guide