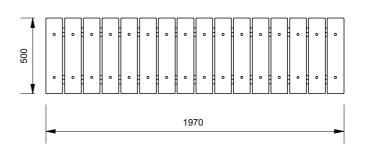

# Fawkner Straight Bench

Model 88628/ST - Fawkner Straight Bench









The Fawkner Straight Bench compliments the Fawkner Curved Benches. Used together with the curved benches they can form winding or snaking profiles, or simply used in standalone applications. There is three mounting options available for all Fawkner models.

## **Bench Length**

- □ 1970mm
- ☐ Custom Size

### **Batten Material (See Batten Guide)**

110mm x 30mm

- ☐ Spotted Gum
- ☐ Enviroslat
- ☐ HDPE Recycled Plastic (See Recycled Plastic Colour Chart)

#### **Mounting Options**

- ☐ Bolt Down
- ☐ Inground
- ☐ Freestanding

## Other Options

☐ Powdercoat Frames (See Colour Chart)











More information:

Go to the website for spec inspiration.

## 88628/ST - Fawkner Straight Bench

https://draffin.com.au/product/fawkner-straight-timber-bench-seat/

Batten Guide

https://draffin.com.au/batten-guide/

Colour and Plinth Guide

https://draffin.com.au/colour-guide/

Recycled Plastic Colour Chart https://draffin.com.au/recycled-plastic-colour-chart/

Phone: (03) 9720 1033 or 1300 372 334

Email: info@draffin.com.au