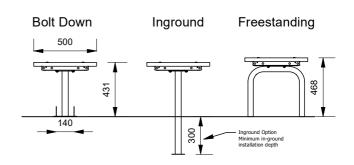

# Fawkner Straight Bench

Model 88628/ST - Fawkner Straight Bench









The Fawkner Straight Bench compliments the Fawkner Curved Benches. Used together with the curved benches they can form winding or snaking profiles, or simply used in standalone applications. There is three mounting options available for all Fawkner models.

## **Bench Length**

- □ 1970mm
- ☐ Custom Size

### **Batten Material (See Batten Guide)**

110mm x 30mm

- ☐ Spotted Gum
- ☐ Enviroslat
- ☐ HDPE Recycled Plastic (See Recycled Plastic Colour Chart)

#### **Mounting Options**

- ☐ Bolt Down
- ☐ Inground
- ☐ Freestanding

## Other Options

☐ Powdercoat Frames (See Colour Chart)











More information:

Go to the website for spec inspiration.

## 88628/ST - Fawkner Straight Bench

https://draffin.com.au/product/fawkner-straight-timber-bench-seat/

Batten Guide

https://draffin.com.au/batten-guide/

Colour and Plinth Guide

https://draffin.com.au/colour-guide/

Recycled Plastic Colour Chart https://draffin.com.au/recycled-plastic-colour-chart/

Phone: (03) 9720 1033 or 1300 372 334

Email: info@draffin.com.au