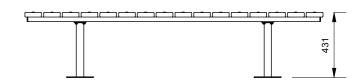

# Fawkner Straight Bench

Model 88628/ST - Fawkner Straight Bench









The Fawkner Straight Bench compliments the Fawkner Curved Benches. Used together with the curved benches they can form winding or snaking profiles, or simply used in standalone applications. There is three mounting options available for all Fawkner models.

## **Bench Length**

- □ 1970mm
- ☐ Custom Size

### **Batten Material (See Batten Guide)**

110mm x 30mm

- ☐ Spotted Gum
- ☐ Enviroslat
- ☐ HDPE Recycled Plastic (See Recycled Plastic Colour Chart)

#### **Mounting Options**

- ☐ Bolt Down
- ☐ Inground
- ☐ Freestanding

## Other Options

☐ Powdercoat Frames (See Colour Chart)











More information:

Go to the website for spec inspiration.

## 88628/ST - Fawkner Straight Bench

https://draffin.com.au/product/fawkner-straight-timber-bench-seat/

Batten Guide

https://draffin.com.au/batten-guide/

Colour and Plinth Guide

https://draffin.com.au/colour-guide/

Recycled Plastic Colour Chart https://draffin.com.au/recycled-plastic-colour-chart/

Phone: (03) 9720 1033 or 1300 372 334

Email: info@draffin.com.au