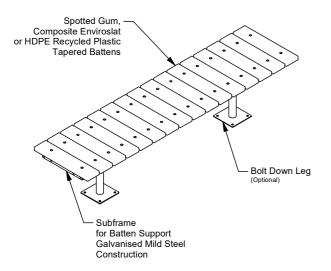

# Fawkner Straight Bench

Model 88628/ST - Fawkner Straight Bench

The Fawkner Straight Bench compliments the Fawkner Curved Benches. Used together with the curved benches they can form winding or snaking profiles, or simply used in standalone applications. There is three mounting options available for all Fawkner models.

### **Batten Material (See Batten Guide)**

110mm x 30mm

- ☐ Spotted Gum
- ☐ Enviroslat
- ☐ HDPE Recycled Plastic (See Recycled Plastic Colour Chart)