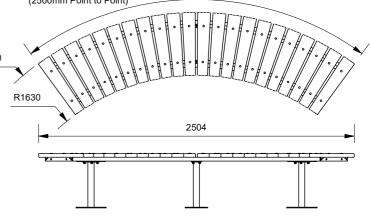

# Fawkner Curved Bench

Model 88628 - Fawkner Curved Bench

DRAFFIN Street Furniture

The Fawkner Curved Bench comes in two standard sizes. The seat curve is formed with tapered battens providing parallel gaps for comfortable seating and a uniform appearance. Placed end to end they can form circular or snaking profiles.

#### Curved Bench Size (Point to Point)

□ 2090mm □ 2500mm □ Custom Size