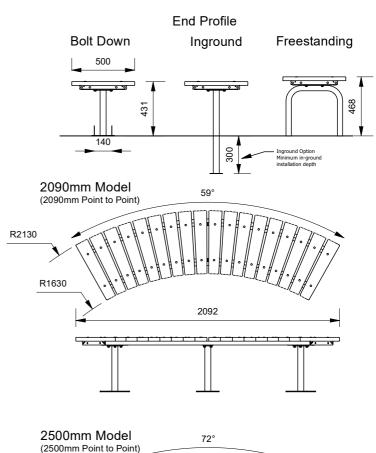

# Fawkner Curved Bench

Model 88628 - Fawkner Curved Bench

DRAFFIN Street Furniture

The Fawkner Curved Bench comes in two standard sizes. The seat curve is formed with tapered battens providing parallel gaps for comfortable seating and a uniform appearance. Placed end to end they can form circular or snaking profiles.

#### Curved Bench Size (Point to Point)

□ 2090mm □ 2500mm □ Custom Size

#### **Mounting Options**

Bolt DownIngroundFreestanding