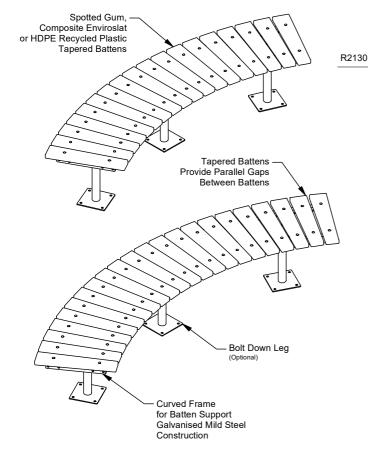

# Fawkner Curved Bench

Model 88628 - Fawkner Curved Bench

DRAFFIN Street Furniture

The Fawkner Curved Bench comes in two standard sizes. The seat curve is formed with tapered battens providing parallel gaps for comfortable seating and a uniform appearance. Placed end to end they can form circular or snaking profiles.

### Batten Material (See Batten Guide)

110mm (Tapered) x 30mm ☐ Spotted Gum ☐ Enviroslat ☐ HDPE Recycled Plastic (See Recycled Plastic Colour Chart)