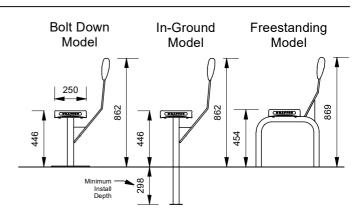

## **Aluminium Seat with Back**

Model 88347/AL - Aluminium Seat with Back

The Aluminium Seat with Back is a dependable and economical solution ready to install in any space where seating is needed. Parks, sportsgrounds. street curbs, and school grounds, you can be sure this bench is built to endure public use. Explore finish options for the frames and aluminium planks, and a range of coloured plank end caps.