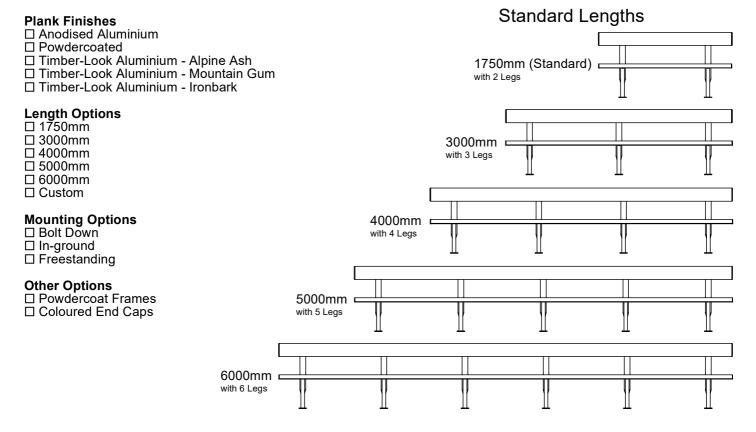

## **Aluminium Seat with Back**

Model 88347/AL - Aluminium Seat with Back

The Aluminium Seat with Back is a dependable and economical solution ready to install in any space where seating is needed. Parks, sportsgrounds. street curbs, and school grounds, you can be sure this bench is built to endure public use. Explore finish options for the frames and aluminium planks, and a range of coloured plank end caps.