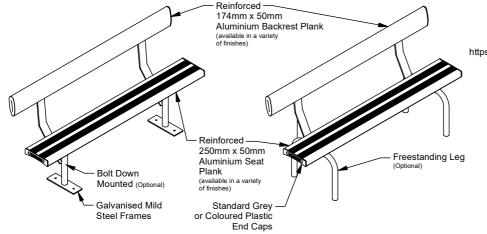

## **Aluminium Seat with Back**

Model 88347/AL - Aluminium Seat with Back

The Aluminium Seat with Back is a dependable and economical solution ready to install in any space where seating is needed. Parks, sportsgrounds. street curbs, and school grounds, you can be sure this bench is built to endure public use. Explore finish options for the frames and aluminium planks, and a range of coloured plank end caps.