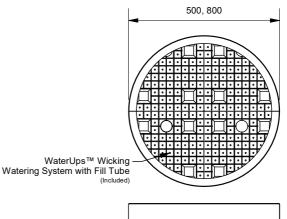

# Hamilton Round Planter

68x - Hamilton Round Planter









Hamilton Round Planters take their design cue from the popular Hamilton square planter range, with two planter heights and diameter sizes available to choose from. Hamilton round planters also include WaterUps™ wicking cells to regulate watering and maintain plant health.

### **Round Planter Diamater**

- □ 500mm
- □ 800mm

### **Round Planter Height**

- □ 500mm
- □1000mm

### **Planter Material**

- ☐ 304 Stainless Steel
- ☐ 316 Stainless Steel
- ☐ Powdercoated ☐ Weathering Steel

# Mounting Options ☐ Freestanding

- ☐ Bolt Down

### Other Options

☐ Without Waterups Wicking System







### Watering Management



## Mounting



More information: Go to the website for spec inspiration.

68x - Hamilton Round Planter https://draffin.com.au/product/hamilton-round-planter/

https://draffin.com.au/colour-guide/

Stainless Steel Guide https://draffin.com.au/stainless-steel-guide/

Weathering Steel Guide https://draffin.com.au/weathering-steel-guide/

© Draffin Street Furniture 2022

500mm Height

Phone: (03) 9720 1033 or 1300 372 334 Email: info@draffin.com.au

1000mm Height