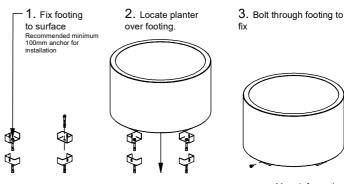

# Mounting Options ☐ Freestanding

- ☐ Bolt Down

## Mounting

More information: Go to the website for spec inspiration.

68x - Hamilton Round Planter https://draffin.com.au/product/hamilton-round-planter/

https://draffin.com.au/colour-guide/

Stainless Steel Guide https://draffin.com.au/stainless-steel-guide/