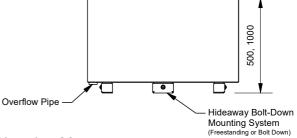

# Mounting Options ☐ Freestanding

- ☐ Bolt Down

## Mounting

More information: Go to the website for spec inspiration.

68x - Hamilton Round Planter https://draffin.com.au/product/hamilton-round-planter/

https://draffin.com.au/colour-guide/

Stainless Steel Guide https://draffin.com.au/stainless-steel-guide/