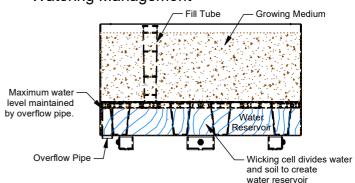

# Hamilton Round Planter

68x - Hamilton Round Planter









Hamilton Round Planters take their design cue from the popular Hamilton square planter range, with two planter heights and diameter sizes available to choose from. Hamilton round planters also include WaterUps™ wicking cells to regulate watering and maintain plant health.

### **Round Planter Diamater**

- □ 500mm
- □ 800mm

### **Round Planter Height**

- □ 500mm
- □1000mm

### **Planter Material**

- ☐ 304 Stainless Steel
- ☐ 316 Stainless Steel
- ☐ Powdercoated ☐ Weathering Steel

# Mounting Options ☐ Freestanding

- ☐ Bolt Down

### Other Options

☐ Without Waterups Wicking System







### Watering Management



## Mounting



More information: Go to the website for spec inspiration.

68x - Hamilton Round Planter https://draffin.com.au/product/hamilton-round-planter/

https://draffin.com.au/colour-guide/

Stainless Steel Guide https://draffin.com.au/stainless-steel-guide/

Weathering Steel Guide https://draffin.com.au/weathering-steel-guide/

© Draffin Street Furniture 2022

500mm Height

Phone: (03) 9720 1033 or 1300 372 334 Email: info@draffin.com.au

1000mm Height