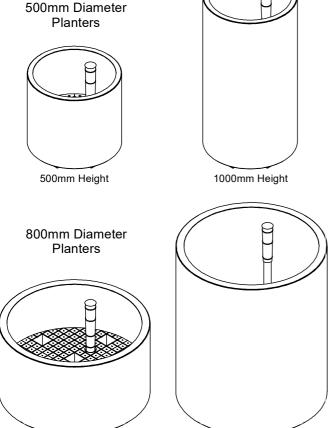

# Hamilton Round Planter

68x - Hamilton Round Planter

Hamilton Round Planters take their design cue from the popular Hamilton square planter range, with two planter heights and diameter sizes available to choose from. Hamilton round planters also include WaterUps™ wicking cells to regulate watering and maintain plant health.

### **Round Planter Diamater**

- □ 500mm
- □ 800mm

### **Round Planter Height**

- □ 500mm
- □1000mm