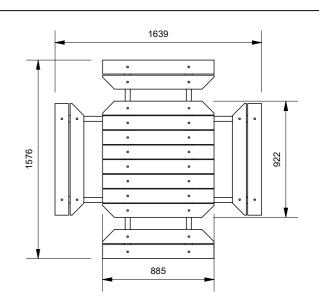

## **Square Picnic Table**

Model 136/SQR - Square Picnic Table

The Square Picnic Table is another sturdy and economical picnic table with 110mm x 30mm battens in a range of materials. Hot-dip galvanised mild steel frames, with side benches that cleverly brace the structure, forming a classic heavy-duty picnic setting that can be used for freestanding or bolt-down applications.