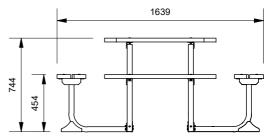

## **Square Picnic Table**

Model 136/SQR - Square Picnic Table

The Square Picnic Table is another sturdy and economical picnic table with 110mm x 30mm battens in a range of materials. Hot-dip galvanised mild steel frames, with side benches that cleverly brace the structure, forming a classic heavy-duty picnic setting that can be used for freestanding or bolt-down applications.