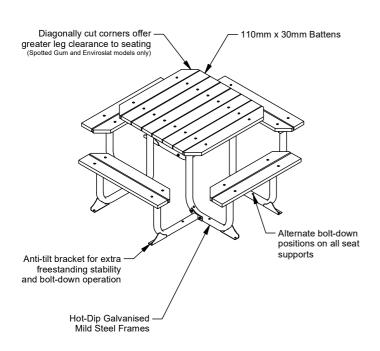

## **Square Picnic Table**

Model 136/SQR - Square Picnic Table

The Square Picnic Table is another sturdy and economical picnic table with 110mm x 30mm battens in a range of materials. Hot-dip galvanised mild steel frames, with side benches that cleverly brace the structure, forming a classic heavy-duty picnic setting that can be used for freestanding or bolt-down applications.