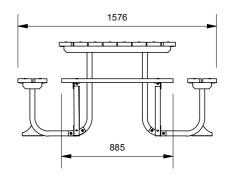

## **Square Picnic Table**

Model 136/SQR - Square Picnic Table

The Square Picnic Table is another sturdy and economical picnic table with 110mm x 30mm battens in a range of materials. Hot-dip galvanised mild steel frames, with side benches that cleverly brace the structure, forming a classic heavy-duty picnic setting that can be used for freestanding or bolt-down applications.