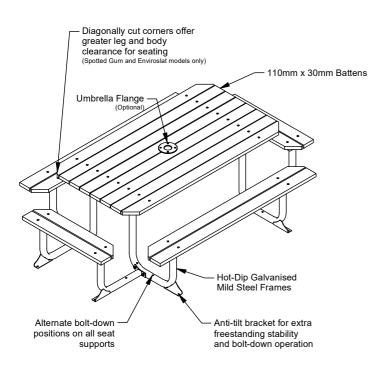

# Magnum Picnic Table

Model 136/SQR/MAGNUM - Magnum Picnic Table

The Large Magnum Picnic Table is a 12 seater picnic table setting with 110mm x 30mm battens that are available in a range of materials. Hot-dip galvanised mild steel frames, with side benches that cleverly brace the structure, forming a classic heavy-duty picnic setting that can be used for freestanding or bolt-down applications.

### Batten Options (See Batten Guide)

- Battens 110mm x 30mm
- □ Spotted Gum Timber
- Enviroslat Composite
- Anodised Aluminium
- Powdercoated Aluminium
- Timber-Look Aluminium Mountain Gum
- □ Timber-Look Aluminium Alpine Ash □ Timber-Look Aluminium - Ironbark