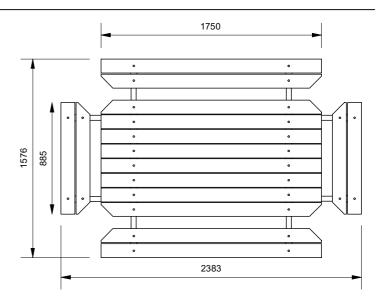

# Magnum Picnic Table

Model 136/SQR/MAGNUM - Magnum Picnic Table

The Large Magnum Picnic Table is a 12 seater picnic table setting with 110mm x 30mm battens that are available in a range of materials. Hot-dip galvanised mild steel frames, with side benches that cleverly brace the structure, forming a classic heavy-duty picnic setting that can be used for freestanding or bolt-down applications.