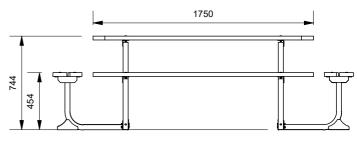

# Magnum Picnic Table

Model 136/SQR/MAGNUM - Magnum Picnic Table

The Large Magnum Picnic Table is a 12 seater picnic table setting with 110mm x 30mm battens that are available in a range of materials. Hot-dip galvanised mild steel frames, with side benches that cleverly brace the structure, forming a classic heavy-duty picnic setting that can be used for freestanding or bolt-down applications.