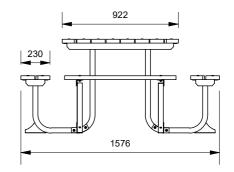

# Magnum Picnic Table

Model 136/SQR/MAGNUM - Magnum Picnic Table

The Large Magnum Picnic Table is a 12 seater picnic table setting with 110mm x 30mm battens that are available in a range of materials. Hot-dip galvanised mild steel frames, with side benches that cleverly brace the structure, forming a classic heavy-duty picnic setting that can be used for freestanding or bolt-down applications.