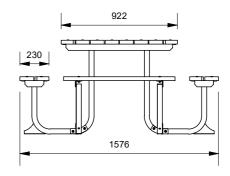

## Magnum Picnic Table

Model 136/SQR/MAGNUM - Magnum Picnic Table

The Large Magnum Picnic Table is an 8 seater picnic table setting with 110mm x 30mm battens that are available in a range of materials. Hot-dip galvanised mild steel frames, with side benches that cleverly brace the structure, forming a classic heavy-duty picnic setting that can be used for freestanding or bolt-down applications.