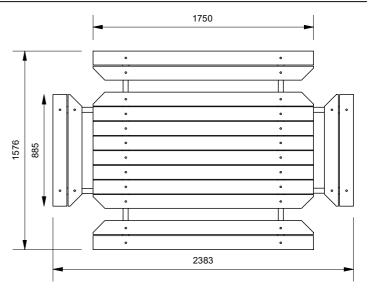

## Magnum Picnic Table

Model 136/SQR/MAGNUM - Magnum Picnic Table

The Large Magnum Picnic Table is an 8 seater picnic table setting with 110mm x 30mm battens that are available in a range of materials. Hot-dip galvanised mild steel frames, with side benches that cleverly brace the structure, forming a classic heavy-duty picnic setting that can be used for freestanding or bolt-down applications.