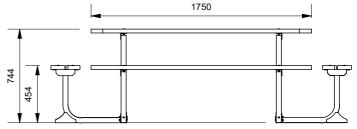

## Magnum Picnic Table

Model 136/SQR/MAGNUM - Magnum Picnic Table

The Large Magnum Picnic Table is an 8 seater picnic table setting with 110mm x 30mm battens that are available in a range of materials. Hot-dip galvanised mild steel frames, with side benches that cleverly brace the structure, forming a classic heavy-duty picnic setting that can be used for freestanding or bolt-down applications.