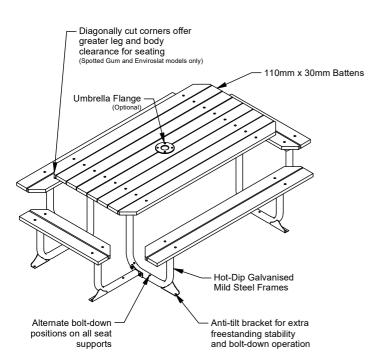

## Magnum Picnic Table

Model 136/SQR/MAGNUM - Magnum Picnic Table

The Large Magnum Picnic Table is an 8 seater picnic table setting with 110mm x 30mm battens that are available in a range of materials. Hot-dip galvanised mild steel frames, with side benches that cleverly brace the structure, forming a classic heavy-duty picnic setting that can be used for freestanding or bolt-down applications.

## **Batten Options (See Batten Guide)**

Battens 110mm x 30mm

- ☐ Spotted Gum Timber
- ☐ Enviroslat Composite
- ☐ Anodised Aluminium
- ☐ Powdercoated Aluminium
- ☐ Timber-Look Aluminium Mountain Gum
- ☐ Timber-Look Aluminium Alpine Ash
- ☐ Timber-Look Aluminium Ironbark