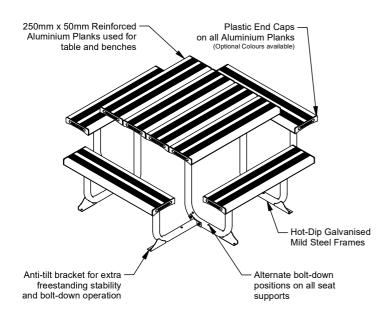

# **Square Aluminium Picnic Table**

Model 136/SQR/AL - Square Aluminium Picnic Table

The Square Aluminium 4 Sided Picnic Table is an economical setting using 250mm x 50mm reinforced aluminium planks for strength. Hot-dip galvanised mild steel frames, with side benches that cleverly brace the structure, forming a classic heavy-duty picnic setting that can be used for freestanding or bolt-down applications.