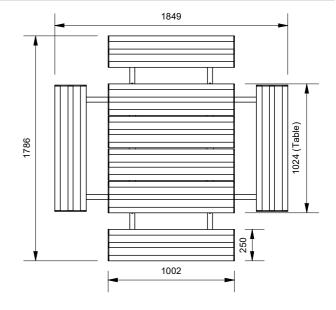

# **Square Aluminium Picnic Table**

Model 136/SQR/AL - Square Aluminium Picnic Table

The Square Aluminium 4 Sided Picnic Table is an economical setting using 250mm x 50mm reinforced aluminium planks for strength. Hot-dip galvanised mild steel frames, with side benches that cleverly brace the structure, forming a classic heavy-duty picnic setting that can be used for freestanding or bolt-down applications.