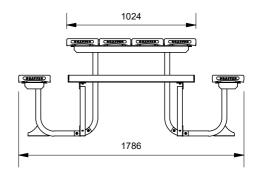

# **Square Aluminium Picnic Table**

Model 136/SQR/AL - Square Aluminium Picnic Table

The Square Aluminium 4 Sided Picnic Table is an economical setting using 250mm x 50mm reinforced aluminium planks for strength. Hot-dip galvanised mild steel frames, with side benches that cleverly brace the structure, forming a classic heavy-duty picnic setting that can be used for freestanding or bolt-down applications.