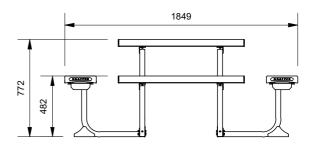

# **Square Aluminium Picnic Table**

Model 136/SQR/AL - Square Aluminium Picnic Table

The Square Aluminium 4 Sided Picnic Table is an economical setting using 250mm x 50mm reinforced aluminium planks for strength. Hot-dip galvanised mild steel frames, with side benches that cleverly brace the structure, forming a classic heavy-duty picnic setting that can be used for freestanding or bolt-down applications.