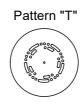

## **Perforation Pattern**

- ☐ Pattern "P"
- ☐ Pattern "Q"
- ☐ Pattern "R" ☐ Pattern "S"
- □ Pattern "T"
- □ Pattern "U"

## **Perforation Patterns**

All Cremorne furniture can be optioned with standard perforation patterns.

More information: Go to the website for spec inspiration. 89245 - Cremorne Stool https://draffin.com.au/product/cremorne-cafe-stool/