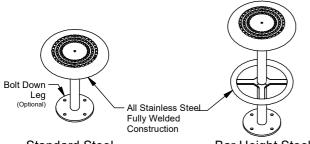

## Cremorne Cafe Stool

89245 - Cremorne Cafe Stool

The Cremorne Cafe Stool is fully welded and manufactured in stainless steel for high strength. Built for permanent placement in the most demanding open spaces. Available as a standard height stool or bar stool with foot rest, they can be optioned for in-ground or bolt-down application. The Cremorne Stool can be matched with Cremorne Round Tables or used alongside other outdoor settings.

## Mounting Options ☐ Bolt Down

- □ Inground ☐ Ground Tubes (Inground)

Standard Stool

Cremorne 800mm Diameter Standard Table Setting with 4 Stools with Pattern "P" Perforations

Cremorne 600mm Diameter Bar Height Table Setting with 3 Bar Stools and Pattern "P" Perforations