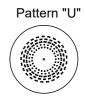

## **Perforation Pattern**

- ☐ Pattern "P"
- ☐ Pattern "Q"
- ☐ Pattern "R" ☐ Pattern "S"
- □ Pattern "T"
- □ Pattern "U"

## **Perforation Patterns**

All Cremorne furniture can be optioned with standard perforation patterns.

More information: Go to the website for spec inspiration. 89245 - Cremorne Stool https://draffin.com.au/product/cremorne-cafe-stool/