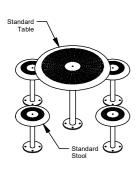

## Mounting Options ☐ Bolt Down

- □ Inground ☐ Ground Tubes (Inground)

Standard Stool

Cremorne 800mm Diameter Standard Table Setting with 4 Stools with Pattern "P" Perforations

Cremorne 600mm Diameter Bar Height Table Setting with 3 Bar Stools and Pattern "P" Perforations