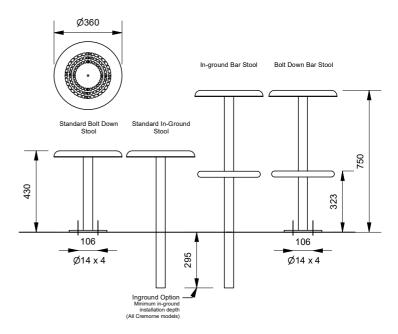

## Cremorne Cafe Stool

89245 - Cremorne Cafe Stool

The Cremorne Cafe Stool is fully welded and manufactured in stainless steel for high strength. Built for permanent placement in the most demanding open spaces. Available as a standard height stool or bar stool with foot rest, they can be optioned for in-ground or bolt-down application. The Cremorne Stool can be matched with Cremorne Round Tables or used alongside other outdoor settings.

**Stool Height** 

- ☐ Standard (430mm)
- ☐ Bar Height (750mm)

Frame Material (See Stainless Steel Guide)

- ☐ 304 Grade Stainless Steel
- ☐ 316 Grade Stainless Steel
- ☐ Powdercoated 304 Grade Stainless Steel

## Mounting Options ☐ Bolt Down

- □ Inground ☐ Ground Tubes (Inground)

Standard Stool

Cremorne 800mm Diameter Standard Table Setting with 4 Stools with Pattern "P" Perforations

Cremorne 600mm Diameter Bar Height Table Setting with 3 Bar Stools and Pattern "P" Perforations