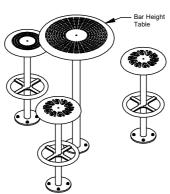

## Mounting Options ☐ Bolt Down

- □ Inground ☐ Ground Tubes (Inground)

Standard Stool

Cremorne 800mm Diameter Standard Table Setting with 4 Stools with Pattern "P" Perforations

Cremorne 600mm Diameter Bar Height Table Setting with 3 Bar Stools and Pattern "P" Perforations