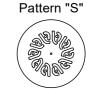

## **Perforation Pattern**

- ☐ Pattern "P"
- ☐ Pattern "Q"
- ☐ Pattern "R" ☐ Pattern "S"
- □ Pattern "T"
- □ Pattern "U"

## **Perforation Patterns**

All Cremorne furniture can be optioned with standard perforation patterns.

More information: Go to the website for spec inspiration. 89245 - Cremorne Stool https://draffin.com.au/product/cremorne-cafe-stool/