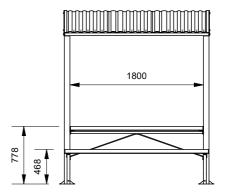

## Eat n' Shade

Model 88507 - Eat n' Shade

The Eat n' Shade picnic setting offers shade from the weather while seating up to 6 people comfortably. A heavy-duty galvanised & powdercoated mild steel frame with a Colourbond curved roof. The table and benches can be specified with aluminium planks or HDPE recycled plastic.