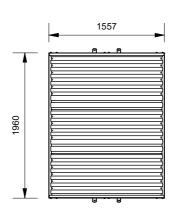

## Eat n' Shade

Model 88507 - Eat n' Shade

The Eat n' Shade picnic setting offers shade from the weather while seating up to 6 people comfortably. A heavy-duty galvanised & powdercoated mild steel frame with a Colourbond curved roof. The table and benches can be specified with aluminium planks or HDPE recycled plastic.