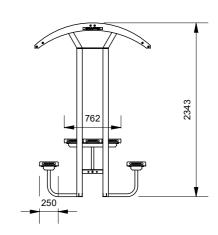

## Eat n' Shade

Model 88507 - Eat n' Shade

The Eat n' Shade picnic setting offers shade from the weather while seating up to 6 people comfortably. A heavy-duty galvanised & powdercoated mild steel frame with a Colourbond curved roof. The table and benches can be specified with aluminium planks or HDPE recycled plastic.