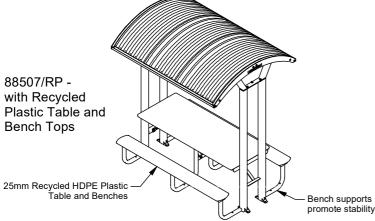

## Eat n' Shade

Model 88507 - Eat n' Shade

The Eat n' Shade picnic setting offers shade from the weather while seating up to 6 people comfortably. A heavy-duty galvanised & powdercoated mild steel frame with a Colourbond curved roof. The table and benches can be specified with aluminium planks or HDPE recycled plastic.

or

HDPE Sheet - 25mm thick

☐ HDPE Recycled Plastic (See Recycled Plastic Colours)