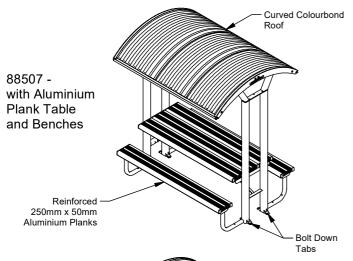

## Eat n' Shade

Model 88507 - Eat n' Shade

The Eat n' Shade picnic setting offers shade from the weather while seating up to 6 people comfortably. A heavy-duty galvanised & powdercoated mild steel frame with a Colourbond curved roof. The table and benches can be specified with aluminium planks or HDPE recycled plastic.

## **Batten Options**

AL Planks - 250mm x 50mm

- ☐ Anodised Aluminium
- ☐ Powdercoated Aluminium
- ☐ Timber-Look Aluminium Mountain Gum
- ☐ Timber-Look Aluminium Alpine Ash
- ☐ Timber-Look Aluminium Ironbark