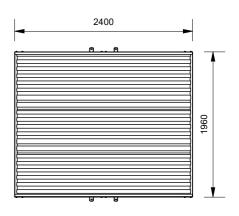

## Broad Roof Eat n' Shade

Model 88507/BROAD - Broad Roof Eat n' Shade

The Broad Roof Eat n' Shade offers extended shade from the weather while seating up to 6 people comfortably. A heavy-duty galvanised & powdercoated mild steel frame with a Colourbond curved roof. The table and benches can be specified with aluminium planks or HDPE recycled plastic.