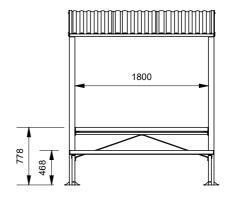

## Broad Roof Eat n' Shade

Model 88507/BROAD - Broad Roof Eat n' Shade

The Broad Roof Eat n' Shade offers extended shade from the weather while seating up to 6 people comfortably. A heavy-duty galvanised & powdercoated mild steel frame with a Colourbond curved roof. The table and benches can be specified with aluminium planks or HDPE recycled plastic.