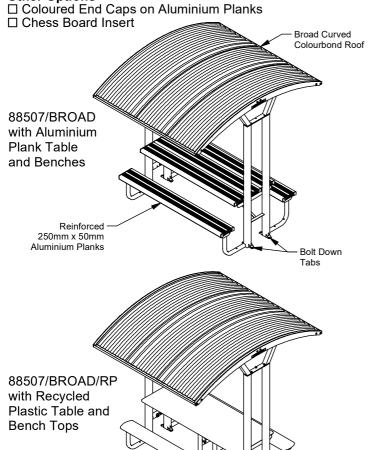

## Broad Roof Eat n' Shade

Model 88507/BROAD - Broad Roof Eat n' Shade

The Broad Roof Eat n' Shade offers extended shade from the weather while seating up to 6 people comfortably. A heavy-duty galvanised & powdercoated mild steel frame with a Colourbond curved roof. The table and benches can be specified with aluminium planks or HDPE recycled plastic.

## **Batten Options**

AL Planks - 250mm x 50mm

- ☐ Anodised Aluminium
- ☐ Powdercoated Aluminium
- ☐ Timber-Look Aluminium Mountain Gum
- ☐ Timber-Look Aluminium Alpine Ash
- ☐ Timber-Look Aluminium Ironbark

or

HDPE Sheet - 25mm thick

☐ HDPE Recycled Plastic (See Recycled Plastic Colours)

## **Mounting Options**

☐ Bolt Down

☐ In-Ground Anchors

**Other Options** 

More information:

Go to the website for spec inspiration. **88507/BROAD** - Broad Roof Eat n' Shade https://draffin.com.au/product/eat-n-shade-broad-roof/