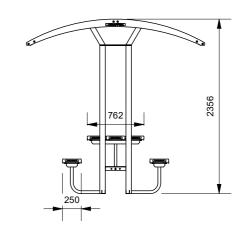

## Broad Roof Eat n' Shade

Model 88507/BROAD - Broad Roof Eat n' Shade

The Broad Roof Eat n' Shade offers extended shade from the weather while seating up to 6 people comfortably. A heavy-duty galvanised & powdercoated mild steel frame with a Colourbond curved roof. The table and benches can be specified with aluminium planks or HDPE recycled plastic.