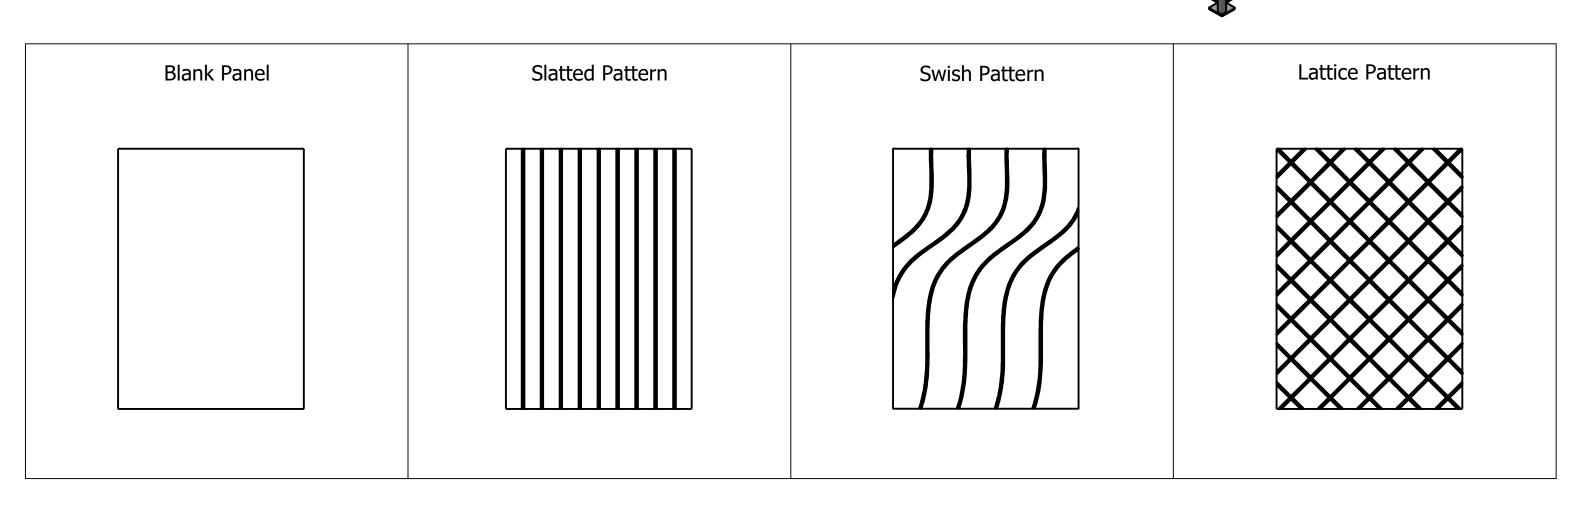

For further styling choice on HDPE panels, there are routed pattern options that can enhance the appearance of the bin surround if required. Below are Draffin Street Furniture's current standard patterns that can be selected when choosing HDPE panels.