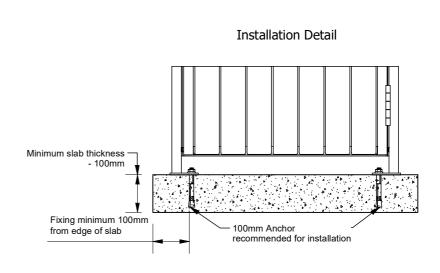

.au/colour-guide/

Signage Guide https://draffin.com.au/signage-guide/

Batten Guide https://draffin.com.au/batten-guide/

Stainless Steel Guide https://draffin.com.au/stainless-steel-guide/

Recycled HDPE Plastic Guide https://draffin.com.au/recycled-plastic-colour-chart/

# 900 Series Low Pyramid Cover 240lt Bin Surround

Model 935 - 900 Series Low Pyramid Cover 240lt Bin Surround



# Signage options for 900 Series Bin Surrounds Sign panel variations including sticker





# 240lt Low Pyramid Cover Openings

- Mirror polished 304 grade Stainless Steel cover scratch resistant
- easy to clean

#### Recycle Opening with Rosette with Heavy-Duty rubber escutcheon



# Recycle Opening without Rosette



# **HDPE Recycled Plastic Panels** (In place of battens)

or routed patterns available