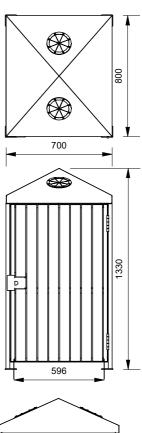

# 900 Series Low Pyramid Cover 120lt Bin Surround

Model 915 - 900 Series Low Pyramid Cover 120lt Bin Surround

900 series Bin Surrounds with Low Pyramid Covers offer 360 degree access to round openings, primarily used for waste recycling applications. Ideal for high traffic and indoor spaces. The mirror polished stainless steel cover is easy to keep clean. 900 Series Bin Surrounds have a fully welded frame for strength and are clad with battens to soften their appearance.

# □ 120lt

Size

Cover Style Stainless Steel Low Pyramid Cover (Mirror Polished)