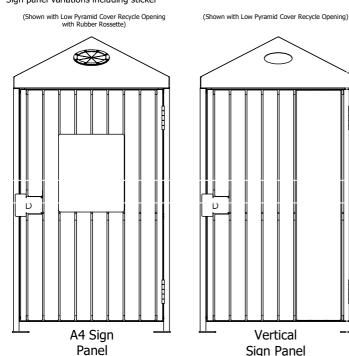

# Signage options for 900 Series Bin Surrounds Sign panel variations including sticker

# 120lt Low Pyramid Cover Openings

- Mirror polished 304 grade Stainless Steel cover scratch resistant
- easy to clean

#### **Recycle Opening with Rosette** with Heavy-Duty rubber escutcheon

# Recycle Opening without Rosette

**HDPE Recycled Plastic Panels** (In place of battens)

available