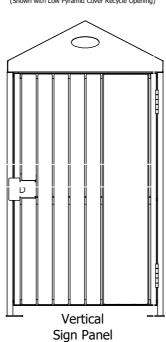

# Signage options for 900 Series Bin Surrounds Sign panel variations including sticker

# 240lt Low Pyramid Cover Openings

- Mirror polished 304 grade Stainless Steel cover scratch resistant
- easy to clean

#### Recycle Opening with Rosette with Heavy-Duty rubber escutcheon

# Recycle Opening without Rosette