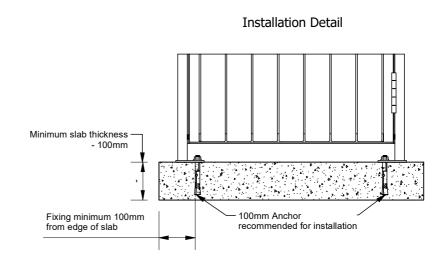

# 900 Series Low Pyramid Cover 120lt Bin Surround

Model 915 - 900 Series Low Pyramid Cover 120lt Bin Surround

900 series Bin Surrounds with Low Pyramid Covers offer 360 degree access to round openings, primarily used for waste recycling applications. Ideal for high traffic and indoor spaces. The mirror polished stainless steel cover is easy to keep clean. 900 Series Bin Surrounds have a fully welded frame for strength and are clad with battens to soften their appearance.