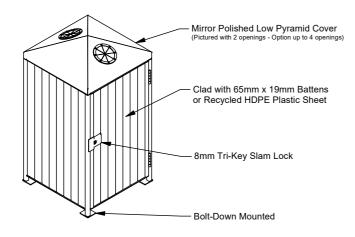

# 900 Series Low Pyramid Cover 120lt Bin Surround

Model 915 - 900 Series Low Pyramid Cover 120lt Bin Surround

900 series Bin Surrounds with Low Pyramid Covers offer 360 degree access to round openings, primarily used for waste recycling applications. Ideal for high traffic and indoor spaces. The mirror polished stainless steel cover is easy to keep clean. 900 Series Bin Surrounds have a fully welded frame for strength and are clad with battens to soften their appearance.

# Batten Material (See Batten Guide)

- 65mm x 19mm
- □ Spotted Gum
- Enviroslat
- □ Anodised Aluminium
- □ Powdercoated Aluminium (See Colour Guide)
- Timber-Look Aluminium Alpine Ash
- □ Timber-Look Aluminium Mountain Gum
- □ Timber-Look Aluminium Ironbark

#### or

□ Recycled HDPE Panels - Plain (See Recycled Plastic Colour Guide) □ Recycled HDPE Panels - Routed Pattern (See Pattern Guide)

#### Other Options

□ Communication Signage (See Signage Guide) □ Dog Bag Dispenser (External Mounted - Model 88737)

More information: Go to the website for spec inspiration.

915 - 120lt 900 Series Low Pyramid Cover Bin Surround https://draffin.com.au/product/900-series-low-pyramid-bin-surround/