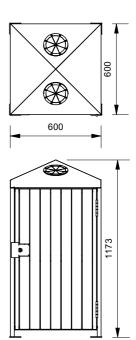

# □ 120lt

Size

Cover Style Stainless Steel Low Pyramid Cover (Mirror Polished)

# **Cover Opening**

Quantity [1] [2] [3] [4 Recycle Escutcheon (Rubber Rosette) Recycle (without Rubber Rosette)