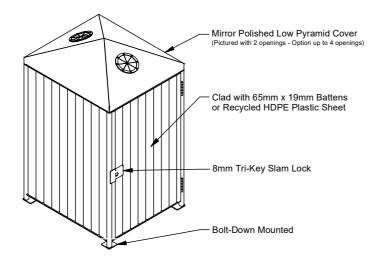

# 900 Series Low Pyramid Cover 120lt Bin Surround

Model 915 - 900 Series Low Pyramid Cover 120lt Bin Surround

900 series Bin Surrounds with Low Pyramid Covers offer 360 degree access to round openings, primarily used for waste recycling applications. Ideal for high traffic and indoor spaces. The mirror polished stainless steel cover is easy to keep clean. 900 Series Bin Surrounds have a fully welded frame for strength and are clad with battens to soften their appearance.

# 120lt Low Pyramid Cover Openings

- Mirror polished 304 grade Stainless Steel cover scratch resistant
- easy to clean

# Recycle Opening without Rosette

**HDPE Recycled Plastic Panels** (In place of battens)

available