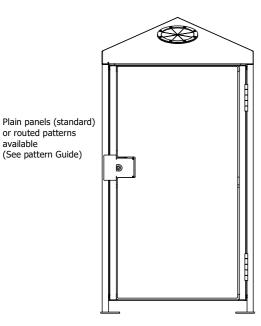

# Recycle Opening without Rosette

**HDPE Recycled Plastic Panels** (In place of battens)

available

# **HDPE Recycled Plastic Panels** (In place of battens)

or routed patterns available