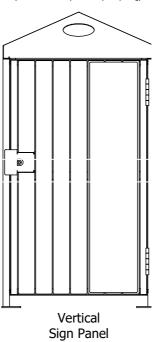

# Signage options for 900 Series Bin Surrounds Sign panel variations including sticker