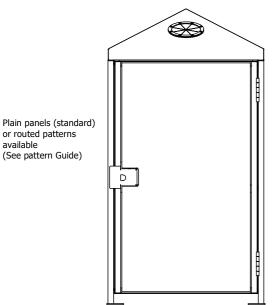

#### or

□ Recycled HDPE Panels - Plain (See Recycled Plastic Colour Guide) □ Recycled HDPE Panels - Routed Pattern (See Pattern Guide)

# Recycle Opening without Rosette

**HDPE Recycled Plastic Panels** (In place of battens)

available

# **HDPE Recycled Plastic Panels** (In place of battens)

or routed patterns available