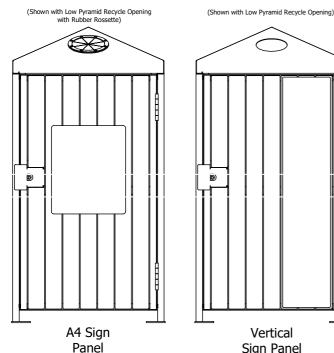

# Signage options for 900 Series Bin Surrounds Sign panel variations including sticker