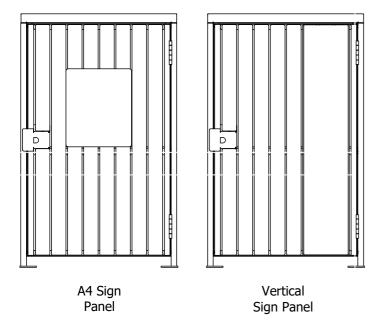

# Signage options for 900 Series Bin Surrounds

Sign panel variations including sticker