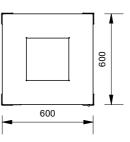

## 120lt Flat Cover Opening

Mirror polished 304 grade Stainless Steel cover 
• scratch resistant

- easy to clean

## 240lt Flat Cover Opening

Mirror polished 304 grade Stainless Steel cover

- scratch resistant
- easy to clean