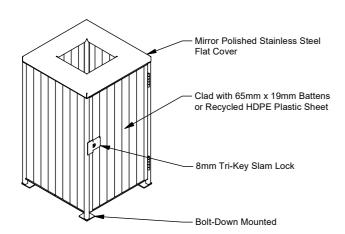

# 900 Series Flat Cover 120lt Bin Surround

Model 913 - 900 Series Flat Cover 120lt Bin Surround

900 series Bin Surrounds with Flat Covers offer 360 degree access to the opening. Ideal for high traffic and indoor spaces. The mirror polished stainless steel cover offers a large opening that is easy to keep clean. 900 Series Bin Surrounds have a fully welded frame for strength and are clad with battens to soften their appearance.

# 900 Series Flat Cover 120lt Bin Surround

Model 913 - 900 Series Flat Cover 120lt Bin Surround