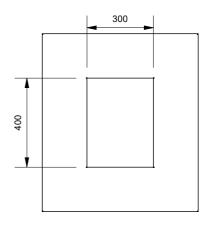

## 120lt Flat Cover Opening

Mirror polished 304 grade Stainless Steel cover 
• scratch resistant

- easy to clean