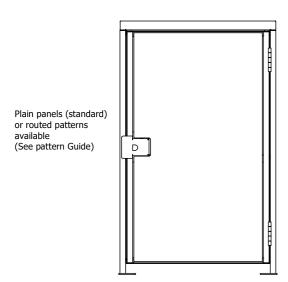

# Signage options for 900 Series Bin Surrounds

Sign panel variations including sticker