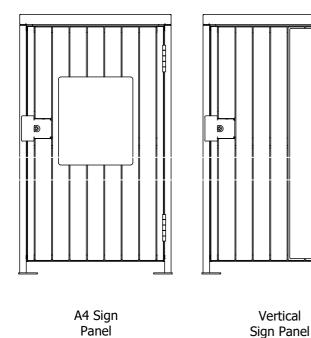

# Signage options for 900 Series Bin Surrounds

Sign panel variations including sticker