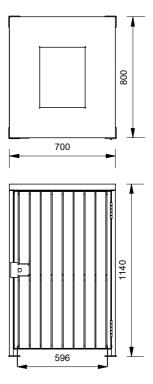

# 900 Series Flat Cover 120lt Bin Surround

Model 913 - 900 Series Flat Cover 120lt Bin Surround

## 120lt Flat Cover Opening

Mirror polished 304 grade Stainless Steel cover 
• scratch resistant

- easy to clean