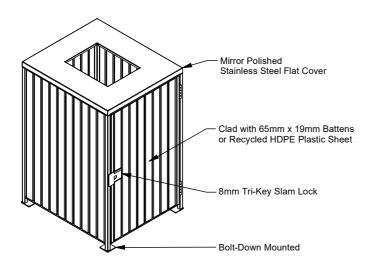

# 900 Series Flat Cover 120lt Bin Surround

Model 913 - 900 Series Flat Cover 120lt Bin Surround

900 series Bin Surrounds with Flat Covers offer 360 degree access to the opening. Ideal for high traffic and indoor spaces. The mirror polished stainless steel cover offers a large opening that is easy to keep clean. 900 Series Bin Surrounds have a fully welded frame for strength and are clad with battens to soften their appearance.

#### **Canopy Material**

- ☐ 304 Stainless Steel (Mirror Polished)
- ☐ 316 Stainless Steel (Mirror Polished)

#### Batten Material (See Batten Guide)

65mm x 19mm

- ☐ Spotted Gum
- □ Enviroslat
- ☐ Anodised Aluminium
- ☐ Powdercoated Aluminium (See Colour Guide)
- ☐ Timber-Look Aluminium Alpine Ash
- ☐ Timber-Look Aluminium Mountain Gum
- ☐ Timber-Look Aluminium Ironbark

or

- ☐ Recycled HDPE Panels Plain (See Recycled Plastic Colour Guide)
- ☐ Recycled HDPE Panels Routed Pattern (See Pattern Guide)