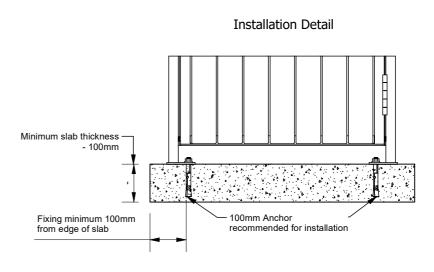

.au/product/900-series-flat-cover-bin-surround/

Colour Guide https://draffin.com.au/colour-guide/

Signage Guide https://draffin.com.au/signage-guide/

Batten Guide https://draffin.com.au/batten-guide/

Stainless Steel Guide https://draffin.com.au/stainless-steel-guide/

Recycled HDPE Plastic Guide https://draffin.com.au/recycled-plastic-colour-chart/

Phone: (03) 9720 1033 or 1300 372 334 Email: info@draffin.com.au

# 900 Series Flat Cover 120lt Bin Surround

Model 913 - 900 Series Flat Cover 120lt Bin Surround









# Signage options for 900 Series Bin Surrounds

Sign panel variations including sticker



## 120lt Flat Cover Opening

Mirror polished 304 grade Stainless Steel cover 
• scratch resistant

- easy to clean



#### **HDPE** Recycled Plastic Panels (In place of battens)





Phone: (03) 9720 1033 or 1300 372 334

© Draffin Street Furniture 2022

www.draffin.com.au

Email: info@draffin.com.au

# 900 Series Flat Cover 240lt Bin Surround

Model 933 - 900 Series Flat Cover 240lt Bin Surround









900 series Bin Surrounds with Flat Covers offer 360 degree access to the opening. Ideal for high traffic and indoor spaces. The mirror polished stainless steel cover offers a large opening that is easy to keep clean. 900 Series Bin Surrounds have a fully welded frame for strength and are clad with battens to soften their appearance.

#### Size

☐ 240lt

#### **Cover Style**

☐ Stainless Steel Flat Cover

#### **Canopy Material**

- ☐ 304 Stainless Steel (Mirror Polished)
- ☐ 316 Stainless Steel (Mirror Polished)

#### **Frame Material**

- ☐ Powdercoated Mild Steel