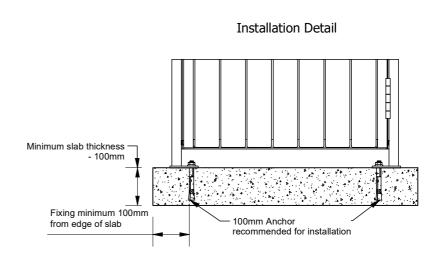

.au/product/900-series-flat-cover-bin-surround/

> Colour Guide https://draffin.com.au/colour-guide/

Signage Guide https://draffin.com.au/signage-guide/

Batten Guide https://draffin.com.au/batten-guide/

Stainless Steel Guide https://draffin.com.au/stainless-steel-guide/

Recycled HDPE Plastic Guide https://draffin.com.au/recycled-plastic-colour-chart/

Phone: (03) 9720 1033 or 1300 372 334 Email: info@draffin.com.au

# 900 Series Flat Cover 240lt Bin Surround

Model 933 - 900 Series Flat Cover 240lt Bin Surround









# Signage options for 900 Series Bin Surrounds

Sign panel variations including sticker



## 240lt Flat Cover Opening

Mirror polished 304 grade Stainless Steel cover

- scratch resistant
- easy to clean



## **HDPE** Recycled Plastic Panels

(In place of battens)





Phone: (03) 9720 1033 or 1300 372 334

Email: info@draffin.com.au