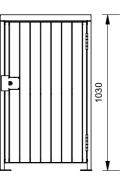

# 900 Series Flat Cover 120lt Bin Surround

Model 913 - 900 Series Flat Cover 120lt Bin Surround

900 series Bin Surrounds with Flat Covers offer 360 degree access to the opening. Ideal for high traffic and indoor spaces. The mirror polished stainless steel cover offers a large opening that is easy to keep clean. 900 Series Bin Surrounds have a fully welded frame for strength and are clad with battens to soften their appearance.

# 900 Series Flat Cover 240lt Bin Surround

Model 933 - 900 Series Flat Cover 240lt Bin Surround

900 series Bin Surrounds with Flat Covers offer 360 degree access to the opening. Ideal for high traffic and indoor spaces. The mirror polished stainless steel cover offers a large opening that is easy to keep clean. 900 Series Bin Surrounds have a fully welded frame for strength and are clad with battens to soften their appearance.