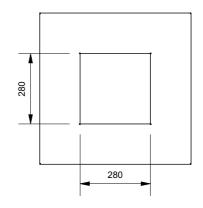

## 120lt Flat Cover Opening

Mirror polished 304 grade Stainless Steel cover 
• scratch resistant

- easy to clean

## 240lt Flat Cover Opening

Mirror polished 304 grade Stainless Steel cover

- scratch resistant
- easy to clean