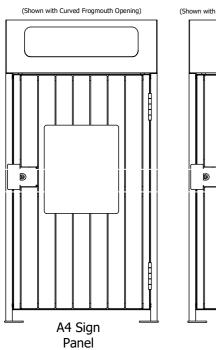

## Signage options for 900 Series Bin Surrounds Sign panel variations including sticker

## 120lt Curved Cover Openings

**Frogmouth Opening** with angled chute to direct refuse into wheelie bin

Recycle Opening with Rosette with Heavy-Duty rubber escutcheon