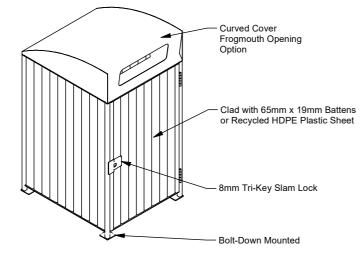

## 900 Series Curved Cover 120lt Bin Surround

Model 919 - 900 Series Curved Cover 120lt Bin Surround

900 series Curved Cover Bin Surrounds are an alternate design to the Sloped Cover Bin Surround, providing an opening on one side with several opening styles. 900 Series Bin Surrounds have a fully welded frame for strength and are clad with battens or recycled HDPE panels to soften their appearance.

### Batten Material (See Batten Guide)

- 65mm x 19mm
- □ Spotted Gum
- □ Enviroslat □ Anodised Aluminium
- □ Powdercoated Aluminium (See Colour Guide)
- □ Timber-Look Aluminium Àlpine Ash
- Timber-Look Aluminium Mountain Gum
- □ Timber-Look Aluminium Ironbark
- or
- □ Recycled HDPE Panels Plain (See Recycled Plastic Colour Guide) □ Recycled HDPE Panels - Routed Pattern (See Pattern Guide)

### **Other Options**

- □ Communication Signage (See Signage Guide) □ Cover Face Plates
- Dog Bag Dispenser (External Mounted Model 88737)

More information: Go to the website for spec inspiration.

919 - 120lt 900 Series Curved Cover Bin Surround https://draffin.com.au/product/900-series-curved-timber-clad-bin-surround/