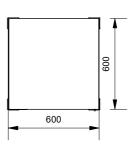

ide)
304 Stainless Steel
316 Stainless Steel

## **Cover Opening**

- □ Frogmouth □ Recycle Escutcheon (Rubber Rosette)
- □ Recycle (without Rubber Rosette)

## Frame Material

Powdercoated Mild Steel (See Colour Guide)
304 Stainless Steel
316 Stainless Steel

### Batten Material (See Batten Guide)

- 65mm x 19mm
- □ Spotted Gum
- □ Enviroslat □ Anodised Aluminium
- □ Powdercoated Aluminium (See Colour Guide)
- □ Timber-Look Aluminium Àlpine Ash
- Timber-Look Aluminium Mountain Gum
- □ Timber-Look Aluminium Ironbark
- or
- □ Recycled HDPE Panels Plain (See Recycled Plastic Colour Guide) □ Recycled HDPE Panels - Routed Pattern (See Pattern Guide)

### **Other Options**

- □ Communication Signage (See Signage Guide) □ Cover Face Plates
- Dog Bag Dispenser (External Mounted Model 88737)











More information: Go to the website for spec inspiration.

919 - 120lt 900 Series Curved Cover Bin Surround https://draffin.com.au/product/900-series-curved-timber-clad-bin-surround/

Colour Guide https://draffin.com.au/colour-guide/

Signage Guide https://draffin.com.au/signage-guide/

Batten Guide https://draffin.com.au/batten-guide/

Stainless Steel Guide https://draffin.com.au/stainless-steel-guide/

Recycled HDPE Plastic Guide https://draffin.com.au/recycled-plastic-colour-chart/

# 900 Series Curved Cover 120lt Bin Surround

Model 919 - 900 Series Curved Cover 120lt Bin Surround



## Signage options for 900 Series Bin Surrounds Sign panel variations including sticker





## 120lt Curved Cover Openings

**Frogmouth Opening** with angled chute to direct refuse into wheelie bin