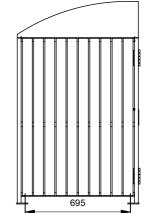

## 900 Series Curved Cover 240lt Bin Surround

Model 939 - 900 Series Sloped Cover 240lt Bin Surround

DRAFFIN Street Furniture

900 series Curved Cover Bin Surrounds are an alternate design to the Sloped Cover Bin Surround, providing an opening on one side with several opening styles. 900 Series Bin Surrounds have a fully welded frame for strength and are clad with battens or recycled HDPE panels to soften their appearance.

Size □ 240lt

Cover Style

Curved Cover

# 900 Series Curved Cover 240lt Bin Surround

Model 939 - 900 Series Curved Cover 240lt Bin Surround

118