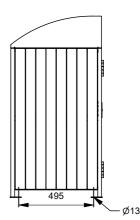

## 120lt Curved Cover Openings

**Frogmouth Opening** with angled chute to direct refuse into wheelie bin

Recycle Opening with Rosette with Heavy-Duty rubber escutcheon

## Recycle Opening without Rosette

**HDPE Recycled Plastic Panels** (In place of battens)

available