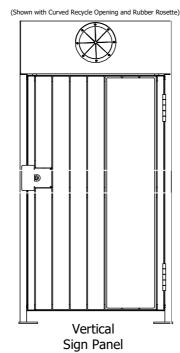

## 120lt Curved Cover Openings

**Frogmouth Opening** with angled chute to direct refuse into wheelie bin

Recycle Opening with Rosette with Heavy-Duty rubber escutcheon

## Recycle Opening without Rosette

**HDPE Recycled Plastic Panels** (In place of battens)

available