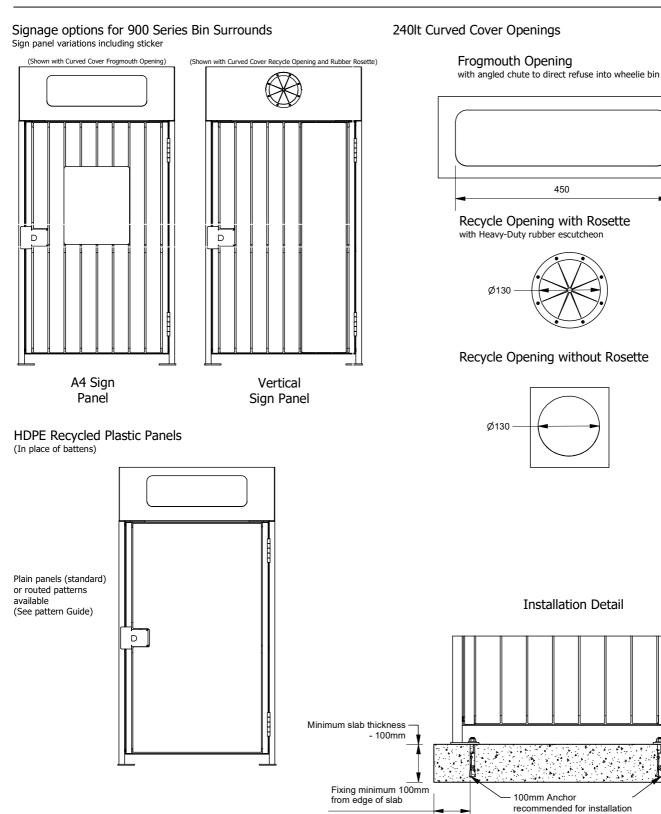

## Signage options for 900 Series Bin Surrounds Sign panel variations including sticker

## 120lt Curved Cover Openings

**Frogmouth Opening** with angled chute to direct refuse into wheelie bin

Recycle Opening with Rosette with Heavy-Duty rubber escutcheon

## Recycle Opening without Rosette

**HDPE Recycled Plastic Panels** (In place of battens)

available