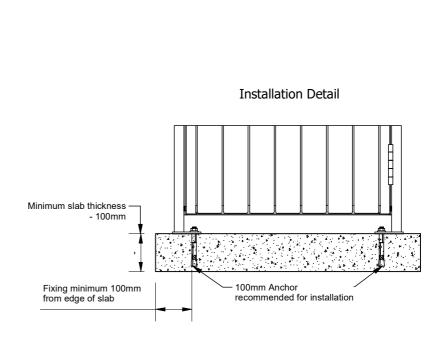

in-surround/

Colour Guide https://draffin.com.au/colour-guide/

Signage Guide https://draffin.com.au/signage-guide/

Batten Guide https://draffin.com.au/batten-guide/

Stainless Steel Guide https://draffin.com.au/stainless-steel-guide/

Recycled HDPE Plastic Guide https://draffin.com.au/recycled-plastic-colour-chart/

# 900 Series Curved Cover 120lt Bin Surround

Model 919 - 900 Series Curved Cover 120lt Bin Surround



## Signage options for 900 Series Bin Surrounds Sign panel variations including sticker





## 120lt Curved Cover Openings

**Frogmouth Opening** with angled chute to direct refuse into wheelie bin



Recycle Opening with Rosette with Heavy-Duty rubber escutcheon



## Recycle Opening without Rosette



**HDPE Recycled Plastic Panels** (In place of battens)

available





## © Draffin Street Furniture 2022

## 900 Series Curved Cover 240lt Bin Surround

Model 939 - 900 Series Sloped Cover 240lt Bin Surround

DRAFFIN Street Furniture

900 series Curved Cover Bin Surrounds are an alternate design to the Sloped Cover Bin Surround, providing an opening on one side with several opening styles. 900 Series Bin Surrounds have a fully welded frame for strength and are clad with battens or recycled HDPE panels to soften their appearance.

Size □ 240lt

Cover Style

Curved Cover

## **Cover Material**

□ Powdercoated Mild Steel (See Colour Guide) □ 304 Stainless Steel □ 316 Stainless Steel

## **Cover Opening**

Frogmouth
Recycle Escutcheon (Rubber Rosette)
Recycle (without Rubber Rosette)

### Frame Material

Powdercoated Mild Steel (See Colour Guide)
304 Stainless