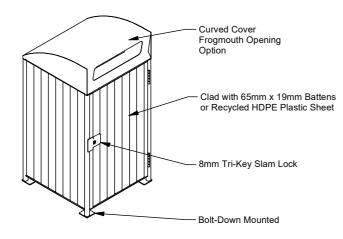

## 900 Series Curved Cover 120lt Bin Surround

Model 919 - 900 Series Curved Cover 120lt Bin Surround

900 series Curved Cover Bin Surrounds are an alternate design to the Sloped Cover Bin Surround, providing an opening on one side with several opening styles. 900 Series Bin Surrounds have a fully welded frame for strength and are clad with battens or recycled HDPE panels to soften their appearance.

### Batten Material (See Batten Guide)

- 65mm x 19mm
- □ Spotted Gum
- □ Enviroslat □ Anodised Aluminium
- □ Powdercoated Aluminium (See Colour Guide)
- □ Timber-Look Aluminium Àlpine Ash
- Timber-Look Aluminium Mountain Gum
- □ Timber-Look Aluminium Ironbark
- or
- □ Recycled HDPE Panels Plain (See Recycled Plastic Colour Guide) □ Recycled HDPE Panels - Routed Pattern (See Pattern Guide)

### **Other Options**

- □ Communication Signage (See Signage Guide) □ Cover Face Plates
- Dog Bag Dispenser (External Mounted Model 88737)

More information: Go to the website for spec inspiration.

919 - 120lt 900 Series Curved Cover Bin Surround https://draffin.com.au/product/900-series-curved-timber-clad-bin-surround/