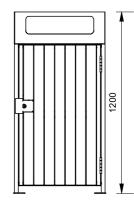

## 900 Series Curved Cover 120lt Bin Surround

Model 919 - 900 Series Curved Cover 120lt Bin Surround

900 series Curved Cover Bin Surrounds are an alternate design to the Sloped Cover Bin Surround, providing an opening on one side with several opening styles. 900 Series Bin Surrounds have a fully welded frame for strength and are clad with battens or recycled HDPE panels to soften their appearance.

## 900 Series Curved Cover 240lt Bin Surround

Model 939 - 900 Series Sloped Cover 240lt Bin Surround

DRAFFIN Street Furniture

900 series Curved Cover Bin Surrounds are an alternate design to the Sloped Cover Bin Surround, providing an opening on one side with several opening styles. 900 Series Bin Surrounds have a fully welded frame for strength and are clad with battens or recycled HDPE panels to soften their appearance.