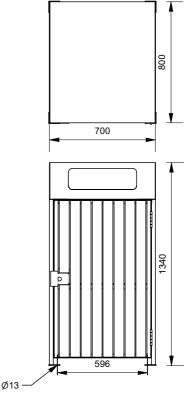

Size 120lt

Cover Style

# 900 Series Curved Cover 120lt Bin Surround

Model 919 - 900 Series Curved Cover 120lt Bin Surround