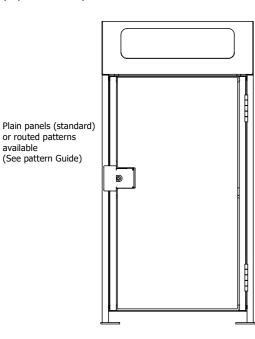

## 900 Series Curved Cover 120lt Bin Surround

Model 919 - 900 Series Curved Cover 120lt Bin Surround

900 series Curved Cover Bin Surrounds are an alternate design to the Sloped Cover Bin Surround, providing an opening on one side with several opening styles. 900 Series Bin Surrounds have a fully welded frame for strength and are clad with battens or recycled HDPE panels to soften their appearance.

# 900 Series Curved Cover 120lt Bin Surround

Model 919 - 900 Series Curved Cover 120lt Bin Surround

## 120lt Curved Cover Openings

**Frogmouth Opening** with angled chute to direct refuse into wheelie bin

Recycle Opening with Rosette with Heavy-Duty rubber escutcheon

## Recycle Opening without Rosette

**HDPE Recycled Plastic Panels** (In place of battens)

available