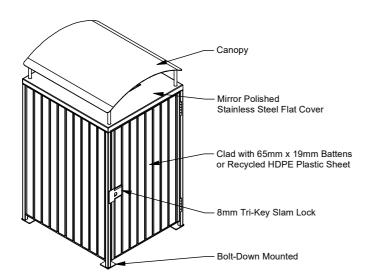

## 900 Series Canopy Cover 120lt Bin Surround

Model 916 - 900 Series Canopy Cover 120lt Bin Surround

900 series Bin Surrounds with a Canopy Cover give great access to the opening while keeping the weather out. The mirror polished stainless steel cover offers a large opening that is easy to keep clean. 900 Series Bin Surrounds have a fully welded frame for strength and are clad with battens to soften their appearance.

### **HDPE Recycled Plastic Panels** (In place of battens)

available

Mirror polished 304 grade Stainless Steel cover • scratch resistant

## 900 Series Canopy Cover 240lt Bin Surround

Model 936 - 900 Series Canopy Cover 240lt Bin Surround

900 series Bin Surrounds with a Canopy Cover give great access to the opening while keeping the weather out. The mirror polished stainless steel cover offers a large opening that is easy to keep clean. 900 Series Bin Surrounds have a fully welded frame for strength and are clad with battens to soften their appearance.