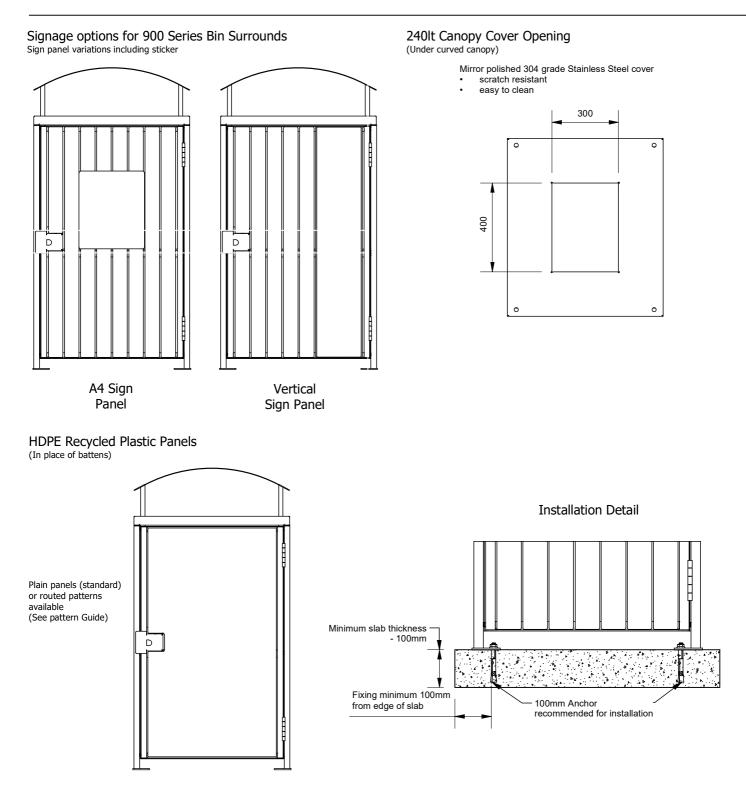

### Other Options

- Communication Signage (See Signage Guide)
- Dog Bag Dispenser (External Mounted Model 88737)

More information: Go to the website for spec inspiration.

916 - 120lt 900 Series Canopy Cover Bin Surround https://draffin.com.au/product/900-series-canopy-timber-clad-bin-surround/

### **HDPE Recycled Plastic Panels** (In place of battens)

available

Mirror polished 304 grade Stainless Steel cover • scratch resistant

### **Other Options**

- Communication Signage (See Signage Guide)
- Dog Bag Dispenser (External Mounted Model 88737)

More information: Go to the website for spec inspiration.

936 - 240lt 900 Series Canopy Cover Bin Surround https://draffin.com.au/product/900-series-canopy-timber-clad-bin-surround/