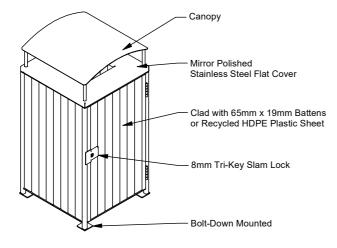

## 900 Series Canopy Cover 120lt Bin Surround

Model 916 - 900 Series Canopy Cover 120lt Bin Surround

900 series Bin Surrounds with a Canopy Cover give great access to the opening while keeping the weather out. The mirror polished stainless steel cover offers a large opening that is easy to keep clean. 900 Series Bin Surrounds have a fully welded frame for strength and are clad with battens to soften their appearance.

## Size

Cover Style □ Stainless Steel Flat Cover with Canopy

### **Canopy Material**

Powdercoated Mild Steel (See Colour Guide)
304 Stainless Steel
316 Stainless Steel

### Batten Material (See Batten Guide)

- 65mm x 19mm
- □ Spotted Gum
- Enviroslat
- Anodised Aluminium
- Devide Powdercoated Aluminium (See Colour Guide)
- Timber-Look Aluminium Alpine Ash
- Timber-Look Aluminium Mountain Gum
- Timber-Look Aluminium Ironbark
- or
- Recycled HDPE Panels Plain (See Recycled Plastic Colour Guide)
- □ Recycled HDPE Panels Routed Pattern (See Pattern Guide)

### **HDPE Recycled Plastic Panels** (In place of battens)

available

Mirror polished 304 grade Stainless Steel cover • scratch resistant