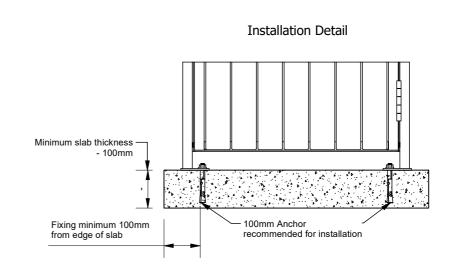

## 900 Series Canopy Cover 120lt Bin Surround

Model 916 - 900 Series Canopy Cover 120lt Bin Surround

900 series Bin Surrounds with a Canopy Cover give great access to the opening while keeping the weather out. The mirror polished stainless steel cover offers a large opening that is easy to keep clean. 900 Series Bin Surrounds have a fully welded frame for strength and are clad with battens to soften their appearance.

## 900 Series Canopy Cover 240lt Bin Surround

Model 936 - 900 Series Canopy Cover 240lt Bin Surround

900 series Bin Surrounds with a Canopy Cover give great access to the opening while keeping the weather out. The mirror polished stainless steel cover offers a large opening that is easy to keep clean. 900 Series Bin Surrounds have a fully welded frame for strength and are clad with battens to soften their appearance.