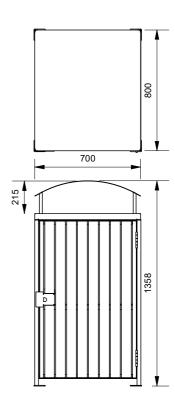

## 900 Series Canopy Cover 120lt Bin Surround

Model 916 - 900 Series Canopy Cover 120lt Bin Surround

900 series Bin Surrounds with a Canopy Cover give great access to the opening while keeping the weather out. The mirror polished stainless steel cover offers a large opening that is easy to keep clean. 900 Series Bin Surrounds have a fully welded frame for strength and are clad with battens to soften their appearance.

## Size

Cover Style □ Stainless Steel Flat Cover with Canopy

### **Canopy Material**

Powdercoated Mild Steel (See Colour Guide)
304 Stainless Steel
316 Stainless Steel

### Frame Material

Powdercoated Mild Steel (See Colour Guide)
304 Stainless Steel
316 Stainless Steel

### Batten Material (See Batten Guide)

- 65mm x 19mm
- □ Spotted Gum
- Enviroslat
- Anodised Aluminium
- Devide Powdercoated Aluminium (See Colour Guide)
- Timber-Look Aluminium Alpine Ash
- Timber-Look Aluminium Mountain Gum
- Timber-Look Aluminium Ironbark
- or
- Recycled HDPE Panels Plain (See Recycled Plastic Colour Guide)
- □ Recycled HDPE Panels Routed Pattern (See Pattern Guide)