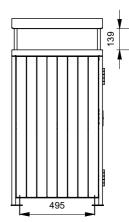

## 900 Series Canopy Cover 120lt Bin Surround

Model 916 - 900 Series Canopy Cover 120lt Bin Surround

900 series Bin Surrounds with a Canopy Cover give great access to the opening while keeping the weather out. The mirror polished stainless steel cover offers a large opening that is easy to keep clean. 900 Series Bin Surrounds have a fully welded frame for strength and are clad with battens to soften their appearance.

## Size

Cover Style □ Stainless Steel Flat Cover with Canopy