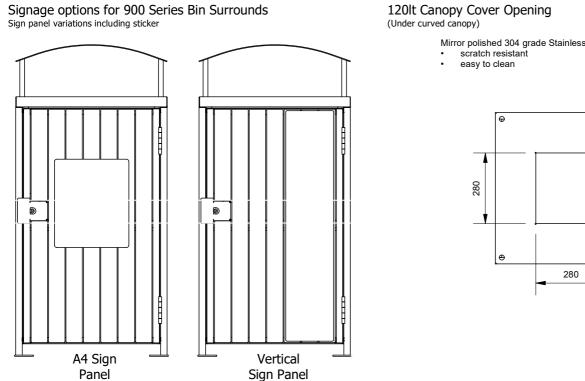

### Other Options

- Communication Signage (See Signage Guide)
- Dog Bag Dispenser (External Mounted Model 88737)

More information: Go to the website for spec inspiration.

916 - 120lt 900 Series Canopy Cover Bin Surround https://draffin.com.au/product/900-series-canopy-timber-clad-bin-surround/

### **HDPE Recycled Plastic Panels** (In place of battens)

available

Mirror polished 304 grade Stainless Steel cover • scratch resistant