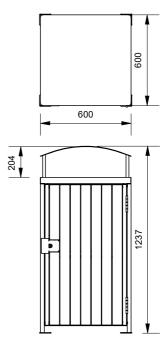

## 900 Series Canopy Cover 120lt Bin Surround

Model 916 - 900 Series Canopy Cover 120lt Bin Surround

900 series Bin Surrounds with a Canopy Cover give great access to the opening while keeping the weather out. The mirror polished stainless steel cover offers a large opening that is easy to keep clean. 900 Series Bin Surrounds have a fully welded frame for strength and are clad with battens to soften their appearance.

## Size

Cover Style □ Stainless Steel Flat Cover with Canopy