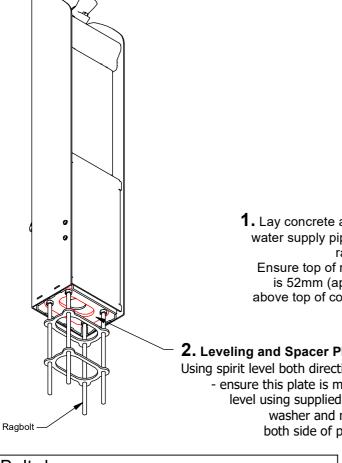

### Installation using supplied Ragbolt

- 1. Pour concrete footing with ragbolt and water supply in place. Top of ragbolt must be installed 52mm above concrete.
- 2. Apply Leveling/Spacer plate and level in both directions using supplied bolts and washers approximately 25-27mm above concrete.
- 3. With front service panel removed, thread water supply pipe through the bottom of the drink fountain and align holes with ragbolt to bolt in place on top of spacer.

**1.** Lay concrete around water supply pipe and ragbolt. Ensure top of ragbolt is 52mm (approx.) above top of concrete

2. Leveling and Spacer Plate Using spirit level both directions - ensure this plate is made level using supplied flat washer and nuts both side of plate

above concrete

Phone: (03) 9720 1033 or 1300 372 334

Email: info@draffin.com.au

above concrete