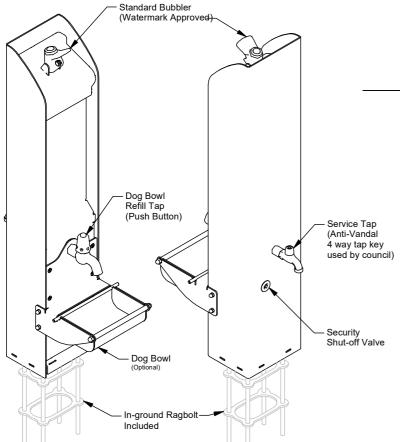

## **Brisbane Drinking Fountain**

Model 89118 - Brisbane Drinking Fountain

The Brisbane Drinking Fountain features stainless steel construction for reliability and can be optioned with or without a dog bowl with refill tap. This economical drink fountain also has easy to install and service features built in plus an optional service tap, easily making it the best economical outdoor drinking fountain on the market.

#### **Options**

- ☐ Dog Bowl with Refill Tap
- ☐ Anti-Vandal Service Tap

#### **Standard Inclusions**

- ☐ Standard Push Button Bubbler (Watermark Approved)
- □ Shut-off Valve
- ☐ In-ground Ragbolt

More information: Go to the website for spec inspiration.

**89118 - Brisbane Drinking Fountain** https://draffin.com.au/product/brisbane-drinking-fountain/