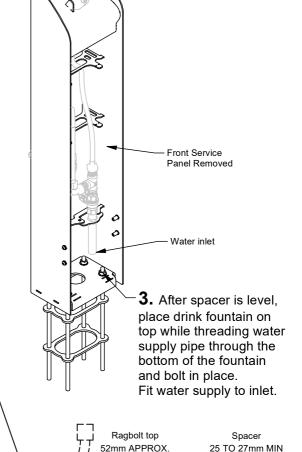

### Installation using supplied Ragbolt

- 1. Pour concrete footing with ragbolt and water supply in place. Top of ragbolt must be installed 52mm above concrete.
- 2. Apply Leveling/Spacer plate and level in both directions using supplied bolts and washers approximately 25-27mm above concrete.
- 3. With front service panel removed, thread water supply pipe through the bottom of the drink fountain and align holes with ragbolt to bolt in place on top of spacer.

**1.** Lay concrete around water supply pipe and ragbolt. Ensure top of ragbolt is 52mm (approx.) above top of concrete

2. Leveling and Spacer Plate Using spirit level both directions - ensure this plate is made level using supplied flat washer and nuts both side of plate