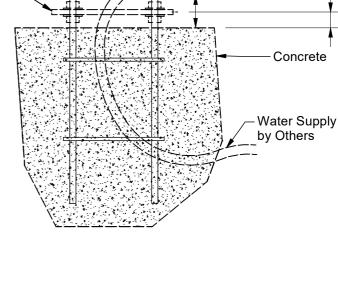

### Installation using supplied Ragbolt

- 1. Pour concrete footing with ragbolt and water supply in place. Top of ragbolt must be installed 52mm above concrete.
- 2. Apply Leveling/Spacer plate and level in both directions using supplied bolts and washers approximately 25-27mm above concrete.
- 3. With front service panel removed, thread water supply pipe through the bottom of the drink fountain and align holes with ragbolt to bolt in place on top of spacer.

**1.** Lay concrete around water supply pipe and ragbolt. Ensure top of ragbolt is 52mm (approx.) above top of concrete

2. Leveling and Spacer Plate Using spirit level both directions - ensure this plate is made level using supplied flat washer and nuts both side of plate