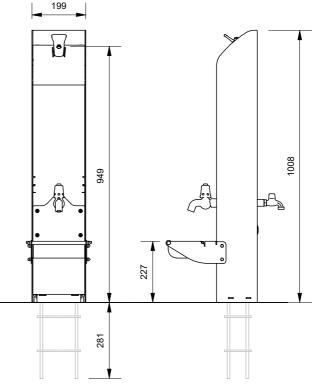

## **Brisbane Drinking Fountain**

Model 89118 - Brisbane Drinking Fountain









The Brisbane Drinking Fountain features stainless steel construction for reliability and can be optioned with or without a dog bowl with refill tap. This economical drink fountain also has easy to install and service features built in plus an optional service tap, easily making it the best economical outdoor drinking fountain on the market.

#### **Options**

- ☐ Dog Bowl with Refill Tap
- ☐ Anti-Vandal Service Tap

#### **Standard Inclusions**

- ☐ Standard Push Button Bubbler (Watermark Approved)
- □ Shut-off Valve
- ☐ In-ground Ragbolt







More information: Go to the website for spec inspiration.

**89118 - Brisbane Drinking Fountain** https://draffin.com.au/product/brisbane-drinking-fountain/

Stainless Steel Guide https://draffin.com.au/stainless-steel-guide/

www.draffin.com.au

Phone: (03) 9720 1033 or 1300 372 334 Email: info@draffin.com.au

# **Brisbane Drinking Fountain**

Model 89118 - Brisbane Drinking Fountain









### Installation using supplied Ragbolt

- 1. Pour concrete footing with ragbolt and water supply in place. Top of ragbolt must be installed 52mm above concrete.
- 2. Apply Leveling/Spacer plate and level in both directions using supplied bolts and washers approximately 25-27mm above concrete.
- 3. With front service panel removed, thread water supply pipe through the bottom of the drink fountain a