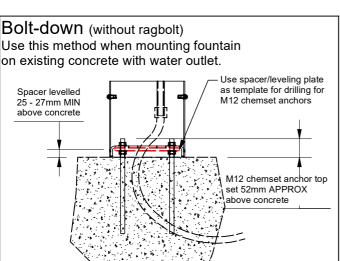

### Installation using supplied Ragbolt

- 1. Pour concrete footing with ragbolt and water supply in place. Top of ragbolt must be installed 52mm above concrete.
- 2. Apply Leveling/Spacer plate and level in both directions using supplied bolts and washers approximately 25-27mm above concrete.
- 3. With front service panel removed, thread water supply pipe through the bottom of the drink fountain and align holes with ragbolt to bolt in place on top of spacer.

**1.** Lay concrete around water supply pipe and ragbolt. Ensure top of ragbolt is 52mm (approx.) above top of concrete

2. Leveling and Spacer Plate Using spirit level both directions - ensure this plate is made level using supplied flat washer and nuts both side of plate