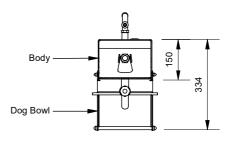

## **Brisbane Drinking Fountain**

Model 89118 - Brisbane Drinking Fountain









The Brisbane Drinking Fountain features stainless steel construction for reliability and can be optioned with or without a dog bowl with refill tap. This economical drink fountain also has easy to install and service features built in plus an optional service tap, easily making it the best economical outdoor drinking fountain on the market.

#### **Options**

- ☐ Dog Bowl with Refill Tap
- ☐ Anti-Vandal Service Tap

#### **Standard Inclusions**

- ☐ Standard Push Button Bubbler (Watermark Approved)
- □ Shut-off Valve
- ☐ In-ground Ragbolt







More information: Go to the website for spec inspiration.

**89118 - Brisbane Drinking Fountain** https://draffin.com.au/product/brisbane-drinking-fountain/

Stainless Steel Guide https://draffin.com.au/stainless-steel-guide/

www.draffin.com.au

Phone: (03) 9720 1033 or 1300 372 334 Email: info@draffin.com.au

# **Brisbane Drinking Fountain**

Model 89118 - Brisbane Drinking Fountain









### Installation using supplied Ragbolt

- 1. Pour concrete footing with ragbolt and water supply in place. Top of ragbolt must be installed 52mm above concrete.
- 2. Apply Leveling/Spacer plate and level in both directions using supplied bolts and washers approximately 25-27mm above concrete.
- 3. With front service panel removed, thread water supply pipe through the bottom of the drink fountain