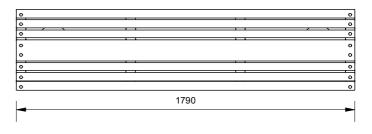

## Batten Material (See batten guide)

- 110mmx30mm & 40mmx30mm
- ☐ Spotted Gum
- ☐ Anodised Aluminium
- ☐ Powdercoated Aluminium (See colour guide)
- ☐ Timber-Look Aluminium Àlpine Ash
- ☐ Timber-Look Aluminium Mountain Gum
- ☐ Timber-Look Aluminium Ironbark
- □ Enviroslat