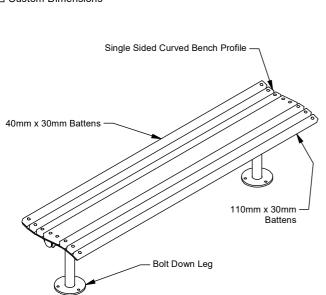

# Airlie Single Sided Bench Seat

89062 - Airlie Single Sided Bench Seat (Post Mounted)

Airlie One Sided Bench Seat is post mounted for bolt-down or in-ground installation. Two timber profiles are used to create a unique single sided bench, ideal when placed against walls or along garden paths. The Airlie range provides plenty of standard options to suit a wide variety of open space applications.

## Batten Material (See batten guide)

- 110mmx30mm & 40mmx30mm
- ☐ Spotted Gum
- ☐ Anodised Aluminium
- ☐ Powdercoated Aluminium (See colour guide)
- ☐ Timber-Look Aluminium Àlpine Ash
- ☐ Timber-Look Aluminium Mountain Gum
- ☐ Timber-Look Aluminium Ironbark
- □ Enviroslat

#### Frame Material

- ☐ Galvanised Mild Steel
- ☐ 304 Stainless Steel
- ☐ 316 Stainless Steel

### **Mounting Options**

- ☐ Bolt Down
- $\ \square \ Inground$
- ☐ Ground Tubes