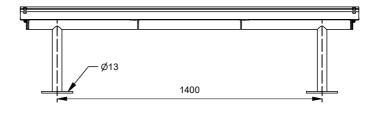

### **Mounting Options**

- ☐ Bolt Down
- $\ \square \ Inground$
- ☐ Ground Tubes