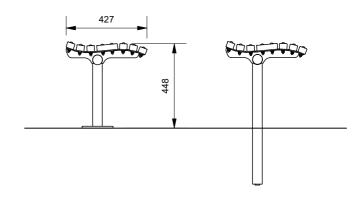

### **Mounting Options**

- ☐ Bolt Down
- $\ \square \ Inground$
- ☐ Ground Tubes

## Other Options

- ☐ Powdercoat Frames (See colour guide)
- ☐ Armrests
- ☐ Custom Dimensions

Inground

Plan

Front View

More information:

Go to the website for spec inspiration. **88062** - Airlie Single Sided Bench Seat