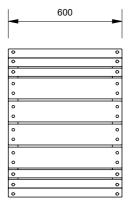

### Batten Material (See batten guide)

110mm x 30mm & 40mm x 30mm

- ☐ Spotted Gum
- ☐ Enviroslat
- ☐ Anodised Aluminium
- ☐ Powdercoated Aluminium (See colour guide)
- ☐ Timber-Look Aluminium Alpine Ash
- ☐ Timber-Look Aluminium Mountain Gum
- ☐ Timber-Look Aluminium Ironbark