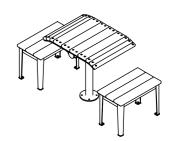

### Airlie Cafe Table

89052/600 - Airlie Cafe Table

Airlie Cafe Table is post mounted for bolt-down or in-ground installation. Two timber profiles are used to create a unique table with curved edges. Blend with commercial grade seats to create a setting. The Airlie range provides plenty of standard options to suit a wide variety of open space applications.

# Airlie Cafe Table

89052/600 - Airlie Cafe Table

# Suggested Table Configurations Pictured are suggestions of other Draffin Street Furniture seats, benches and

and stools that co-ordinate with the Airlie Cafe Table

89050/FS/600 -Airlie Seat

89052/600 -Cafe Table