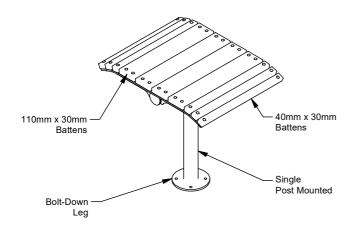

### Airlie Cafe Table

89052/600 - Airlie Cafe Table

Airlie Cafe Table is post mounted for bolt-down or in-ground installation. Two timber profiles are used to create a unique table with curved edges. Blend with commercial grade seats to create a setting. The Airlie range provides plenty of standard options to suit a wide variety of open space applications.

### Batten Material (See batten guide)

110mm x 30mm & 40mm x 30mm

- ☐ Spotted Gum
- ☐ Enviroslat
- ☐ Anodised Aluminium
- ☐ Powdercoated Aluminium (See colour guide)
- ☐ Timber-Look Aluminium Alpine Ash
- ☐ Timber-Look Aluminium Mountain Gum
- ☐ Timber-Look Aluminium Ironbark