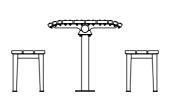

# Suggested Table Configurations Pictured are suggestions of other Draffin Street Furniture seats, benches and

and stools that co-ordinate with the Airlie Cafe Table

89050/FS/600 -Airlie Seat

89052/600 -Cafe Table

89050/FS/600 -Airlie Seat

Airlie Cafe Setting with Airlie Seats

Airlie Cafe Setting with Hepburn Stools

89198 -Hepburn Stool

89052/600 -Cafe Table

89198 -Hepburn Stool

89077 - Glenelg Slim Bench

89052/600 -Cafe Table