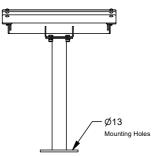

#### **Mounting Options**

- ☐ Bolt Down
- ☐ Ground Tubes (Inground)
- □ Inground