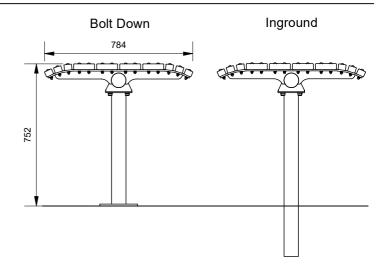

#### **Mounting Options**

- ☐ Bolt Down
- ☐ Ground Tubes (Inground)
- □ Inground