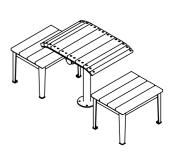

### Airlie Cafe Table

89052/600 - Airlie Cafe Table

Airlie Cafe Table is post mounted for bolt-down or in-ground installation. Two timber profiles are used to create a unique table with curved edges. Blend with commercial grade seats to create a setting. The Airlie range provides plenty of standard options to suit a wide variety of open space applications.

# Airlie Cafe Table

89052/600 - Airlie Cafe Table

# Suggested Table Configurations Pictured are suggestions of other Draffin Street Furniture seats, benches and

and stools that co-ordinate with the Airlie Cafe Table

89050/FS/600 -Airlie Seat

89052/600 -Cafe Table