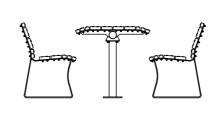

# Suggested Table Configurations Pictured are suggestions of other Draffin Street Furniture seats, benches and

and stools that co-ordinate with the Airlie Cafe Table

89050/FS/600 -Airlie Seat

89052/600 -Cafe Table

89050/FS/600 -Airlie Seat

Airlie Cafe Setting with Airlie Seats

Airlie Cafe Setting with Hepburn Stools

89198 -Hepburn Stool

89052/600 -Cafe Table

89198 -Hepburn Stool

89077 - Glenelg Slim Bench

89052/600 -Cafe Table