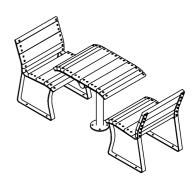

### Airlie Cafe Table

89052/600 - Airlie Cafe Table

Airlie Cafe Table is post mounted for bolt-down or in-ground installation. Two timber profiles are used to create a unique table with curved edges. Blend with commercial grade seats to create a setting. The Airlie range provides plenty of standard options to suit a wide variety of open space applications.

# Airlie Cafe Table

89052/600 - Airlie Cafe Table