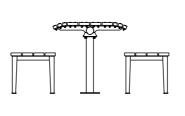

# Suggested Table Configurations Pictured are suggestions of other Draffin Street Furniture seats, benches and

and stools that co-ordinate with the Airlie Cafe Table

89050/FS/600 -Airlie Seat

89052/600 -Cafe Table

89050/FS/600 -Airlie Seat

Airlie Cafe Setting with Airlie Seats

Airlie Cafe Setting with Hepburn Stools

89198 -Hepburn Stool

89052/600 -Cafe Table

89198 -Hepburn Stool

89077 - Glenelg Slim Bench

89052/600 -Cafe Table