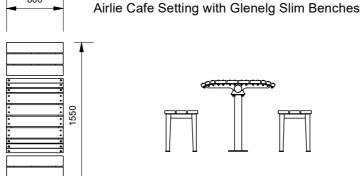

89077 - Glenelg Slim Bench

Airlie Cafe Setting with Glenelg Wide Benches

89078 - Glenelg Wide Bench

89052/600 -Cafe Table

89078 - Glenelg Wide Bench

Phone: (03) 9720 1033 or 1300 372 334 Email: info@draffin.com.au