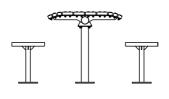

# Suggested Table Configurations Pictured are suggestions of other Draffin Street Furniture seats, benches and

and stools that co-ordinate with the Airlie Cafe Table

89050/FS/600 -Airlie Seat

89052/600 -Cafe Table

89050/FS/600 -Airlie Seat

Airlie Cafe Setting with Airlie Seats

Airlie Cafe Setting with Hepburn Stools

89198 -Hepburn Stool

89052/600 -Cafe Table

89198 -Hepburn Stool

89077 - Glenelg Slim Bench

89052/600 -Cafe Table