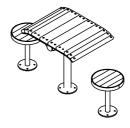

# Suggested Table Configurations Pictured are suggestions of other Draffin Street Furniture seats, benches and

and stools that co-ordinate with the Airlie Cafe Table

89050/FS/600 -Airlie Seat

89052/600 -Cafe Table

89050/FS/600 -Airlie Seat

Airlie Cafe Setting with Airlie Seats

Airlie Cafe Setting with Hepburn Stools

89198 -Hepburn Stool

89052/600 -Cafe Table

89198 -Hepburn Stool

89077 - Glenelg Slim Bench

89052/600 -Cafe Table