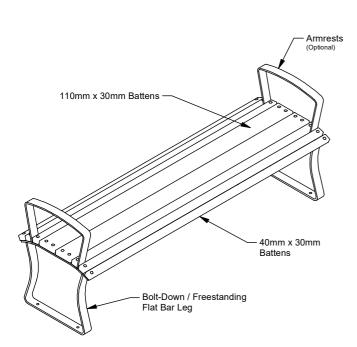

## Airlie Freestanding Bench Seat

89051/FS - Airlie Freestanding Bench Seat

Airlie Freestanding Seat with Back has a

profiles create a unique and comfortable seat profile. The Airlie range provides plenty of standard options to suit a wide

flat bar frame for bolt-down and freestanding utilisation. Two timber

variety of open space applications.

Side

Batten Material (See batten guide)

- 110mmx30mm & 40mmx30mm □ Spotted Gum
- □ Anodised Aluminium
- Powdercoated Aluminium (See colour guide)
- □ Timber-Look Aluminium Alpine Ash
- □ Timber-Look Aluminium Mountain Gum
- □ Timber-Look Aluminium Ironbark