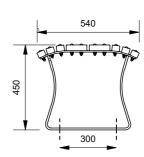

## Airlie Freestanding Bench Seat

89051/FS - Airlie Freestanding Bench Seat

Airlie Freestanding Seat with Back has a

profiles create a unique and comfortable seat profile. The Airlie range provides plenty of standard options to suit a wide

flat bar frame for bolt-down and freestanding utilisation. Two timber

variety of open space applications.

Side

Batten Material (See batten guide)

- 110mmx30mm & 40mmx30mm □ Spotted Gum
- □ Anodised Aluminium
- Powdercoated Aluminium (See colour guide)
- □ Timber-Look Aluminium Alpine Ash
- □ Timber-Look Aluminium Mountain Gum
- □ Timber-Look Aluminium Ironbark