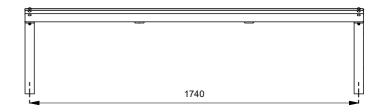

## Airlie Freestanding Bench Seat

89051/FS - Airlie Freestanding Bench Seat

Airlie Freestanding Seat with Back has a

profiles create a unique and comfortable seat profile. The Airlie range provides plenty of standard options to suit a wide

flat bar frame for bolt-down and freestanding utilisation. Two timber

variety of open space applications.

Side

Batten Material (See batten guide)

- 110mmx30mm & 40mmx30mm □ Spotted Gum
- □ Anodised Aluminium
- Powdercoated Aluminium (See colour guide)
- □ Timber-Look Aluminium Alpine Ash
- □ Timber-Look Aluminium Mountain Gum
- □ Timber-Look Aluminium Ironbark