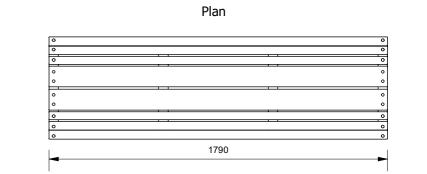

## Airlie Freestanding Bench Seat

89051/FS - Airlie Freestanding Bench Seat

Airlie Freestanding Seat with Back has a

profiles create a unique and comfortable seat profile. The Airlie range provides plenty of standard options to suit a wide

flat bar frame for bolt-down and freestanding utilisation. Two timber

variety of open space applications.

Side

Batten Material (See batten guide)

- 110mmx30mm & 40mmx30mm □ Spotted Gum
- □ Anodised Aluminium
- Powdercoated Aluminium (See colour guide)
- □ Timber-Look Aluminium Alpine Ash
- □ Timber-Look Aluminium Mountain Gum
- □ Timber-Look Aluminium Ironbark