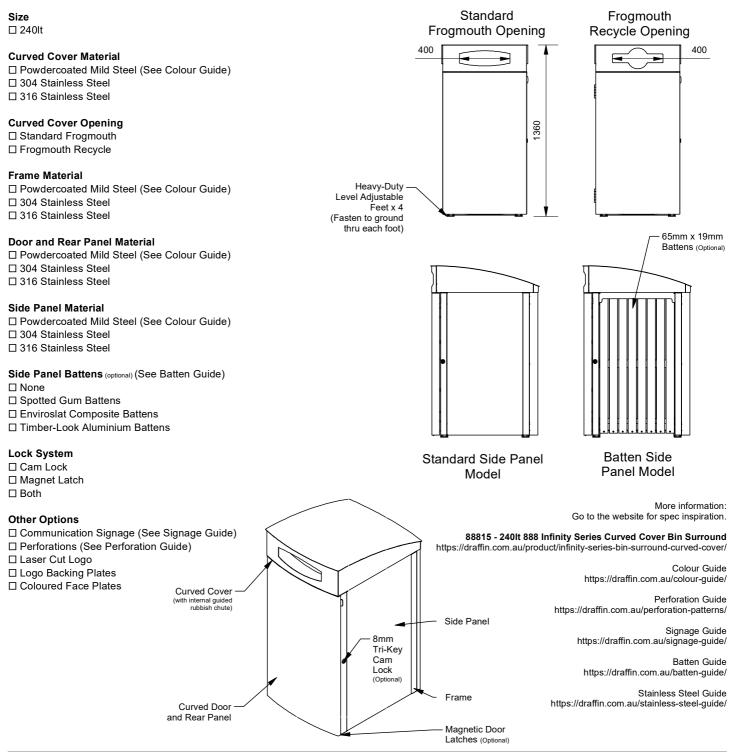

## 888 Infinity Series Curved Cover Bin Surround

Model 88815 - 240lt Infinity Series Curved Cover Bin Surround

\*Registered design 201810464. \*Patent no 2018900173 240lt Model

862

681

The Infinity Series Curved Cover Bin Surround has a frogmouth opening designed to keep the weather out. Infinity Series offers the largest standard option list of any bin enclosure in Australia to ensure Infinity Series can be specified for use in almost any application.