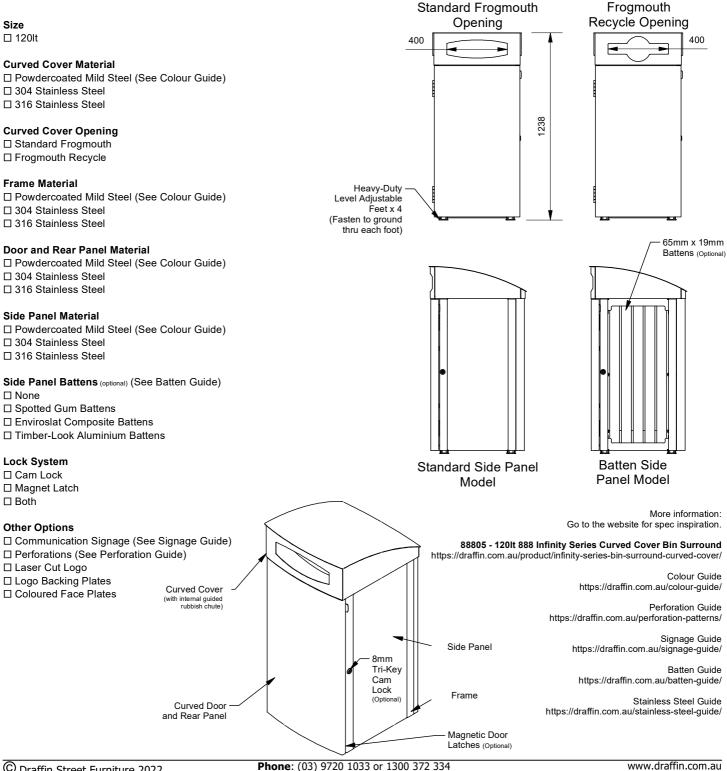

## 888 Infinity Series Curved Cover **Bin Surround**

Model 88805 - 120lt Infinity Series Curved Cover Bin Surround

\*Registered design 201810464. \*Patent no 2018900173

120lt Model

642

587

The Infinity Series Curved Cover Bin Surround has a frogmouth opening designed to keep the weather out. Infinity Series offers the largest standard option list of any bin enclosure in Australia to ensure Infinity Series can be specified for use in almost any application.