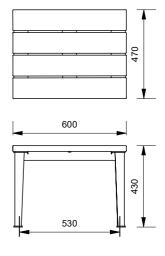

### **Bench Length**

- ☐ 1750mm (Standard)
- □ 600mm

## 1750mm Model

600mm Model

More information:

Go to the website for spec inspiration.

89078 - Glenelg Wide Bench

https://draffin.com.au/product/glenelg-wide-bench/

Batten Guide

https://draffin.com.au/batten-guide/