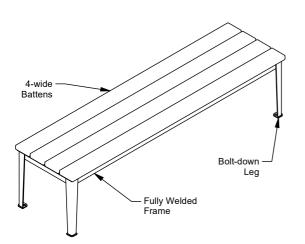

# Glenelg Wide Bench

89078 - Glenelg Wide Bench (Standard 1750mm) 89078/600 - Glenelg Wide Bench (Short 600mm)

The Glenelg Wide Bench has classic outdoor furniture styling. While appearing lightweight, this

While appearing lightweight, this comfortable bench is fully welded and has heavy-duty engineered components to ensure high performance in all Australian conditions.