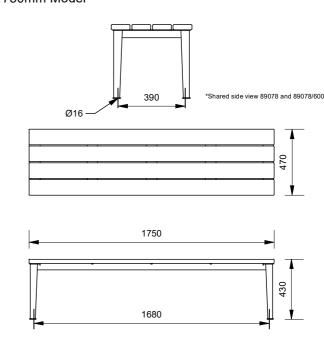

### **Bench Length**

- ☐ 1750mm (Standard)
- □ 600mm

## 1750mm Model

600mm Model

More information:

Go to the website for spec inspiration.

89078 - Glenelg Wide Bench

https://draffin.com.au/product/glenelg-wide-bench/

Batten Guide

https://draffin.com.au/batten-guide/