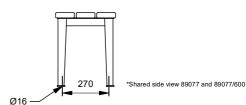

**Frame Material** 

- ☐ Galvanised Mild Steel
- ☐ 304 Stainless Steel
- □ 316 Stainless Steel

**Mounting Options** 

☐ Bolt Down

**Other Options** 

☐ Powdercoat Frames

600mm Model

More information: Go to the website for spec inspiration. 89077 - Glenelg Slim Bench https://draffin.com.au/product/glenelg-slim-bench/