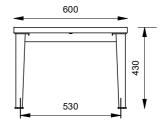

**Frame Material** 

- ☐ Galvanised Mild Steel
- ☐ 304 Stainless Steel
- □ 316 Stainless Steel

**Mounting Options** 

☐ Bolt Down

**Other Options** 

☐ Powdercoat Frames

600mm Model

More information: Go to the website for spec inspiration. 89077 - Glenelg Slim Bench https://draffin.com.au/product/glenelg-slim-bench/