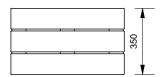

**Frame Material** 

- ☐ Galvanised Mild Steel
- ☐ 304 Stainless Steel
- □ 316 Stainless Steel

**Mounting Options** 

☐ Bolt Down

**Other Options** 

☐ Powdercoat Frames

600mm Model

More information: Go to the website for spec inspiration. 89077 - Glenelg Slim Bench https://draffin.com.au/product/glenelg-slim-bench/