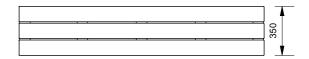

**Bench Length** 

- ☐ 1750mm (Standard)
- □ 600mm

Batten Material (See batten guide)

- 110mm x 30mm
- ☐ Spotted Gum
- ☐ Enviroslat
- ☐ Anodised Aluminium
- ☐ Powdercoated Aluminium (See colour guide)
- ☐ Timber-Look Aluminium Alpine Ash
- ☐ Timber-Look Aluminium Mountain Gum
- ☐ Timber-Look Aluminium Ironbark