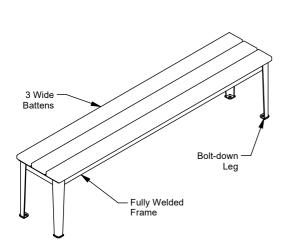

## Glenelg Slim Bench

89077 - Glenelg Slim Bench (Standard 1750mm) 89077/600 - Glenelg Slim Bench (Short 600mm)

The Glenelg Slim Bench is recommend for use with Glenelg Tables, or for standalone use. While appearing lightweight, this comfortable bench is fully welded and has heavy-duty engineered components to ensure high performance in all Australian conditions.

**Frame Material** 

- ☐ Galvanised Mild Steel
- ☐ 304 Stainless Steel
- □ 316 Stainless Steel

**Mounting Options** 

☐ Bolt Down

**Other Options** 

☐ Powdercoat Frames

600mm Model

More information: Go to the website for spec inspiration. 89077 - Glenelg Slim Bench https://draffin.com.au/product/glenelg-slim-bench/