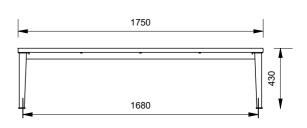

## Glenelg Slim Bench

89077 - Glenelg Slim Bench (Standard 1750mm) 89077/600 - Glenelg Slim Bench (Short 600mm)

The Glenelg Slim Bench is recommend for use with Glenelg Tables, or for standalone use. While appearing lightweight, this comfortable bench is fully welded and has heavy-duty engineered components to ensure high performance in all Australian conditions.