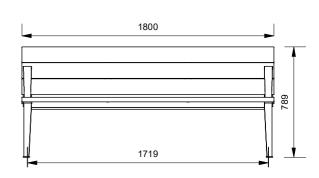

# Glenelg Seat with Back

89048 - Glenelg Seat with Back

The Glenelg Seat with Back evokes Australian backyard furniture styling. While appearing lightweight, this comfortable seat is fully welded and has heavy-duty engineered components to ensure high performance in all Australian conditions.