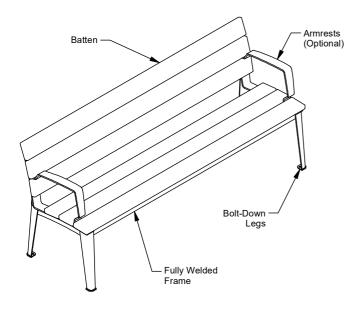

# Glenelg Seat with Back

89048 - Glenelg Seat with Back

The Glenelg Seat with Back evokes Australian backyard furniture styling. While appearing lightweight, this comfortable seat is fully welded and has heavy-duty engineered components to ensure high performance in all Australian conditions.

## Batten Material (See batten guide)

110mm x 30mm

- ☐ Spotted Gum
- ☐ Enviroslat
- ☐ Anodised Aluminium
- ☐ Powdercoated Aluminium (See colour guide)☐ Timber-Look Aluminium Alpine Ash
- ☐ Timber-Look Aluminium Mountain Gum
- ☐ Timber-Look Aluminium Ironbark

## **Frame Material**

- ☐ Galvanised Mild Steel
- ☐ 304 Stainless Steel
- ☐ 316 Stainless Steel

#### **Mounting Options**

☐ Bolt Down

## **Other Options**

- ☐ Powdercoat Frames
- ☐ Armrests

More information: Go to the website for spec inspiration. 89048 - Glenelg Seat with Back https://draffin.com.au/product/glenelg-seat/

Batten Guide https://draffin.com.au/batten-guide/