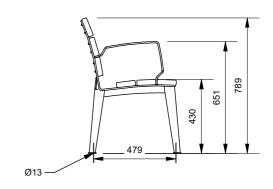

# Glenelg Seat with Back

89048 - Glenelg Seat with Back

The Glenelg Seat with Back evokes Australian backyard furniture styling. While appearing lightweight, this comfortable seat is fully welded and has heavy-duty engineered components to ensure high performance in all Australian conditions.