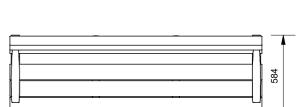

# Glenelg Seat with Back

89048 - Glenelg Seat with Back

The Glenelg Seat with Back evokes Australian backyard furniture styling. While appearing lightweight, this comfortable seat is fully welded and has heavy-duty engineered components to ensure high performance in all Australian conditions.