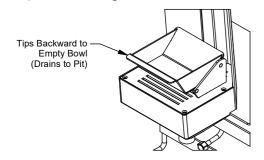

## Kiama Drinking Fountain

Model 88957 - Kiama Drinking Fountain







Rear



The Kiama Drinking Fountain is a high spec 316 grade stainless steel design, with options to add a bottle fill bubbler and dog bowl depending on your application.

#### **Options**

- ☐ Dog Bowl
- ☐ Bottle Refill Bubbler

Included as Standard Supply line with 1/2" BSP connection Stainless Steel Pit with Grate 50mm Waste Pipe Outlet Rag Bolt for Sub-Ground Installation



# Standard without Dog Bowl or Bottle Refill Bubbler FRONT REAR Ground Level 80

Front



#### **Optional Dog Bowl**



### Optional Bottle Fill Bubbler



www.draffin.com.au Phone: (03) 9720 1033 or 1300 372 334 Email: info@draffin.com.au

# Kiama Drinking Fountain

Model 88957 - Kiama Drinking Fountain









#### Installation

\*Minimum concrete foundation recommendations for sub-level installations.



**Phone**: (03) 9720 1033 or 1300 372 334

www.draffin.com.au

Email: info@draffin.com.au