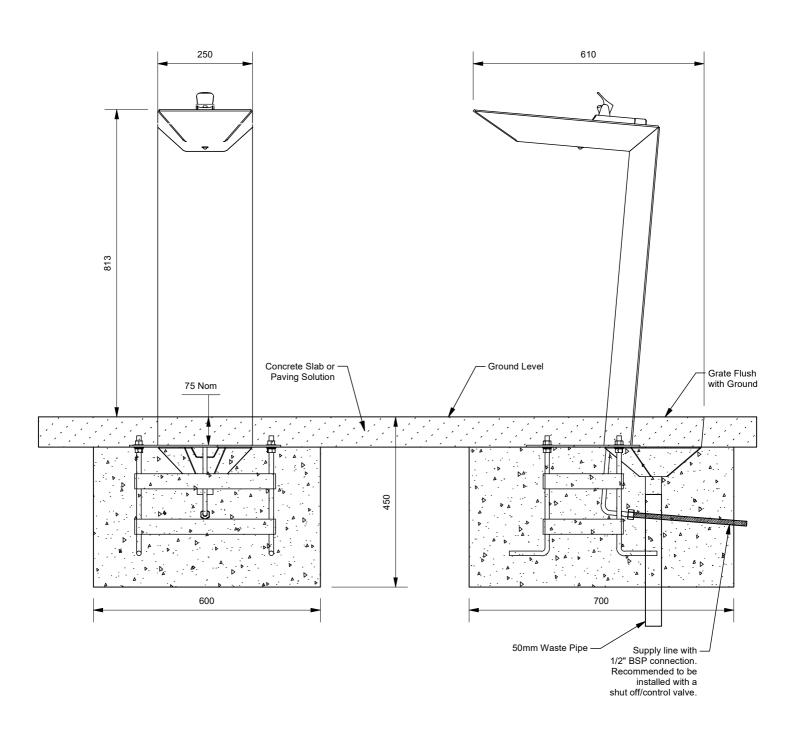

## Kiama Drinking Fountain

Model 88957 - Kiama Drinking Fountain

Rear

The Kiama Drinking Fountain is a high spec 316 grade stainless steel design, with options to add a bottle fill bubbler and dog bowl depending on your application.

# Kiama Drinking Fountain

Model 88957 - Kiama Drinking Fountain

#### Installation

\*Minimum concrete foundation recommendations for sub-level installations.

**Phone**: (03) 9720 1033 or 1300 372 334

www.draffin.com.au

Email: info@draffin.com.au