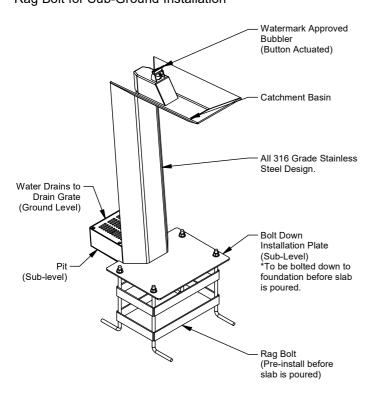

#### **Options**

- ☐ Dog Bowl
- ☐ Bottle Refill Bubbler

Included as Standard Supply line with 1/2" BSP connection Stainless Steel Pit with Grate 50mm Waste Pipe Outlet Rag Bolt for Sub-Ground Installation

#### Installation

\*Minimum concrete foundation recommendations for sub-level installations.

**Phone**: (03) 9720 1033 or 1300 372 334

www.draffin.com.au

Email: info@draffin.com.au