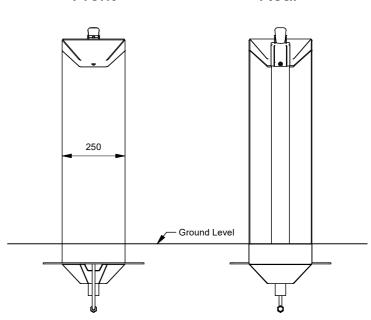

# Standard without Dog Bowl or Bottle Refill Bubbler FRONT REAR Ground Level 80

Front