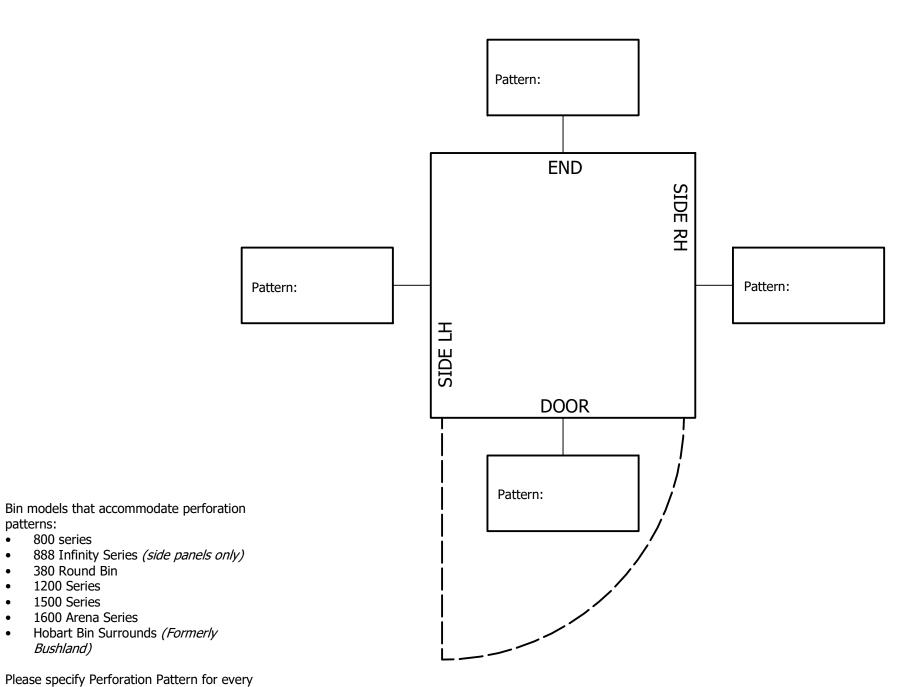

BIN SURROUND PANEL PATTERN ALLOCATION

patterns:

800 series

Bushland)

Infinity 888 Series

Note: Perforated patterns on side panels only for

380 Round Bin 1200 Series 1500 Series 1600 Arena Series

**CUSTOMER: BIN MODEL:** 