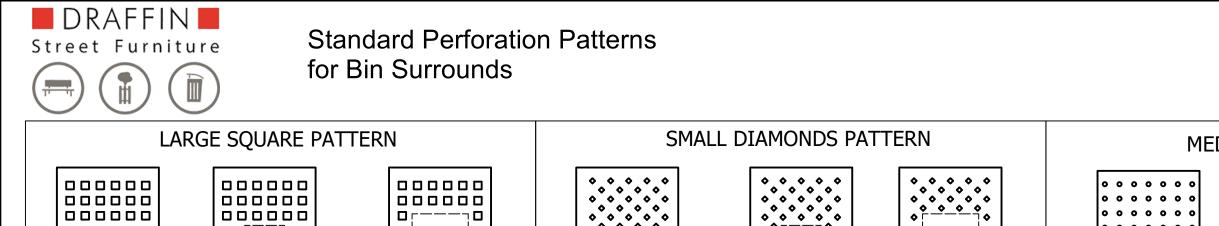

## Standard Perforation Patterns for Bin Surrounds

|                                                                                                 | Pg.2 |
|-------------------------------------------------------------------------------------------------|------|
| SMALL ALTERNATING TRIANGLE PATTERN  PATTERN "I"  PATTERN "IS"  SUIT A4 STICKER  SUIT A3 STICKER |      |
|                                                                                                 |      |
|                                                                                                 |      |