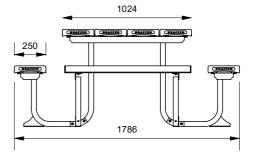

# Magnum Aluminium Picnic Table

Model 136/SQR/AL/MAGNUM - Magnum Aluminium Picnic Table

The Large Magnum Aluminium Picnic Table is a 12 seater picnic table setting that uses 250mm x 50mm reinforced aluminium planks for tables and benches. Hot-dip galvanised mild steel frames, with side benches that cleverly brace the structure, forming a classic heavy-duty picnic setting that can be used for freestanding or bolt-down applications.