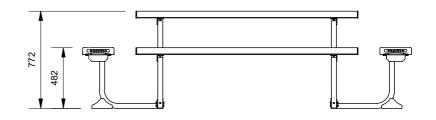

# Magnum Aluminium Picnic Table

Model 136/SQR/AL/MAGNUM - Magnum Aluminium Picnic Table

The Large Magnum Aluminium Picnic Table is a 12 seater picnic table setting that uses 250mm x 50mm reinforced aluminium planks for tables and benches. Hot-dip galvanised mild steel frames, with side benches that cleverly brace the structure, forming a classic heavy-duty picnic setting that can be used for freestanding or bolt-down applications.