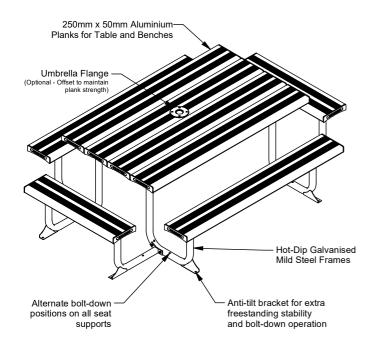

# Magnum Aluminium Picnic Table

Model 136/SQR/AL/MAGNUM - Magnum Aluminium Picnic Table

The Large Magnum Aluminium Picnic Table is a 12 seater picnic table setting that uses 250mm x 50mm reinforced aluminium planks for tables and benches. Hot-dip galvanised mild steel frames, with side benches that cleverly brace the structure, forming a classic heavy-duty picnic setting that can be used for freestanding or bolt-down applications.

### **Other Options**

Powdercoated Frames (See Colour Guide)
 Chess Board Insert

Umbrella Flange

More information: Go to the website for spec inspiration. **136/SQR/AL/MAGNUM** - Large Magnum Aluminium Picnic Table https://draffin.com.au/product/large-magnum-picnic-table-aluminium/