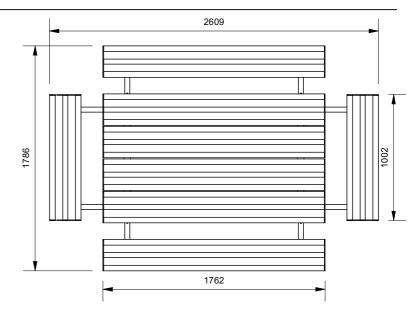

# Magnum Aluminium Picnic Table

Model 136/SQR/AL/MAGNUM - Magnum Aluminium Picnic Table

The Large Magnum Aluminium Picnic Table is a 12 seater picnic table setting that uses 250mm x 50mm reinforced aluminium planks for tables and benches. Hot-dip galvanised mild steel frames, with side benches that cleverly brace the structure, forming a classic heavy-duty picnic setting that can be used for freestanding or bolt-down applications.