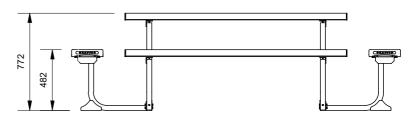

# Magnum Aluminium Picnic Table

Model 136/SQR/AL/MAGNUM - Magnum Aluminium Picnic Table

The Large Magnum Aluminium Picnic Table is an 8 seater picnic table setting that uses 250mm x 50mm reinforced aluminium planks for tables and benches. Hot-dip galvanised mild steel frames, with side benches that cleverly brace the structure, forming a classic heavy-duty picnic setting that can be used for freestanding or bolt-down applications.