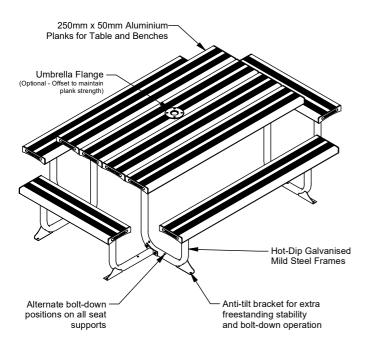

# Magnum Aluminium Picnic Table

Model 136/SQR/AL/MAGNUM - Magnum Aluminium Picnic Table

The Large Magnum Aluminium Picnic Table is an 8 seater picnic table setting that uses 250mm x 50mm reinforced aluminium planks for tables and benches. Hot-dip galvanised mild steel frames, with side benches that cleverly brace the structure, forming a classic heavy-duty picnic setting that can be used for freestanding or bolt-down applications.