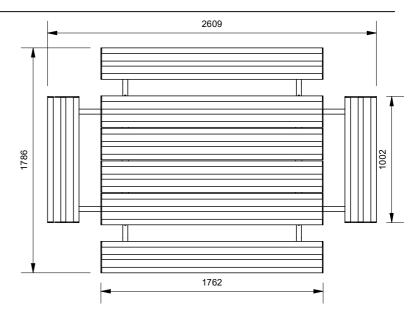

# Magnum Aluminium Picnic Table

Model 136/SQR/AL/MAGNUM - Magnum Aluminium Picnic Table

The Large Magnum Aluminium Picnic Table is an 8 seater picnic table setting that uses 250mm x 50mm reinforced aluminium planks for tables and benches. Hot-dip galvanised mild steel frames, with side benches that cleverly brace the structure, forming a classic heavy-duty picnic setting that can be used for freestanding or bolt-down applications.