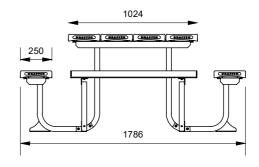

# Magnum Aluminium Picnic Table

Model 136/SQR/AL/MAGNUM - Magnum Aluminium Picnic Table

The Large Magnum Aluminium Picnic Table is an 8 seater picnic table setting that uses 250mm x 50mm reinforced aluminium planks for tables and benches. Hot-dip galvanised mild steel frames, with side benches that cleverly brace the structure, forming a classic heavy-duty picnic setting that can be used for freestanding or bolt-down applications.