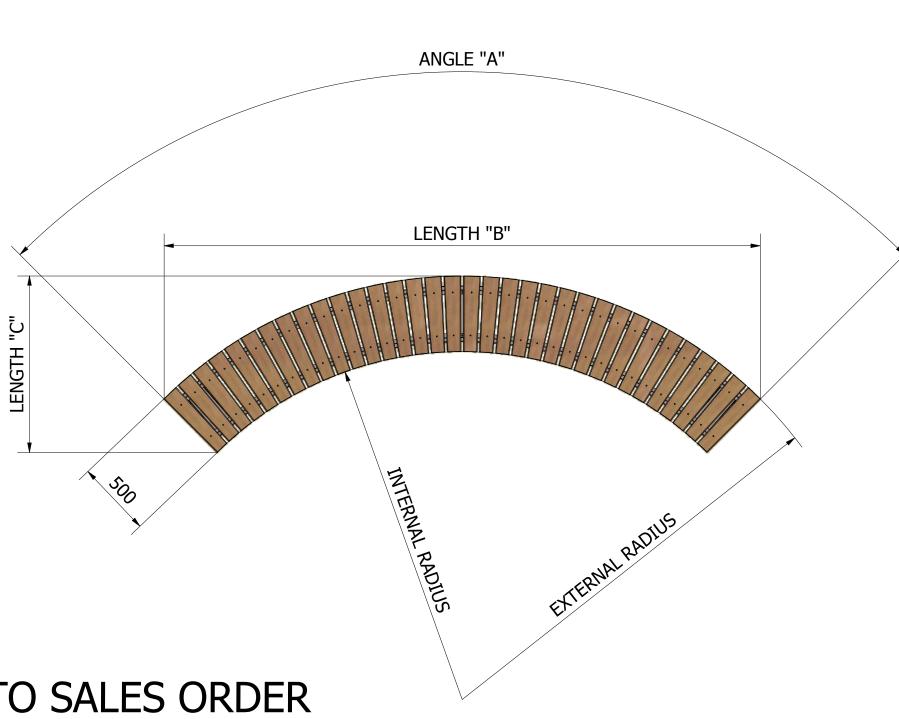

## 88628 FAWKNER CURVED BENCH SEAT

At point of order please specify: Internal radius (external radius - 500) and, Angle "A" OR Length "B" OR Length "C"

Part number =

88628/<R Internal Radius>/<A value, B value or C value>/<Leg style>/<Slat material> (if not spotted gum) E.g 88628/R1500/B2000/BD/EV has an internal radius of 1500mm, is 2000mm long, bolt down legs and enviroslat slats.

| Input               | Value |
|---------------------|-------|
| Internal Radius "R" |       |
| Angle "A"           |       |
| Length "B"          |       |
| Length "C"          |       |
| Leg Style           |       |
| Slat Material       |       |
| Part Number         |       |